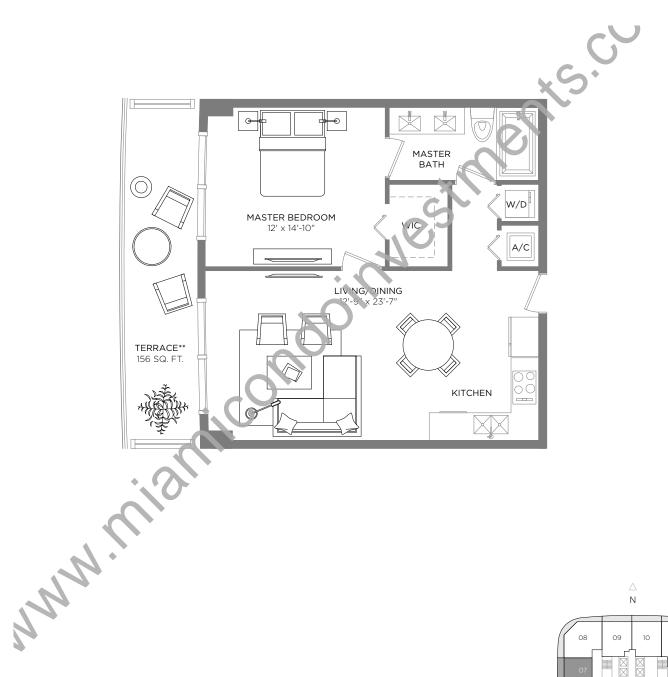

## Brickell Heights

EAST TOWER

RESIDENCE 07

1 BEDROOM / 1 BATH

A/C INTERIOR AREA
TERRACE AREA\*\*
TOTAL RESIDENCE

676 SQ.FT. 62.80 SQ.M. 156 SQ.FT. 14.49 SQ.M.

832 SQ.FT. 77.29 SQ.M.

Each purchaser is advised that there are various methods for calculating the square footage of a Unit, and that depending on the method of calculation, the quoted square footage of a Unit in advertising materials may vary from the square footage of a Unit as stated or described in the Prospectus and the Declaration. The dimensions of the Unit shown in these floor plans have been calculated from the exterior boundaries of the exterior demising walls, including common elements such as structural and other interior structural components of the building and in fact vary from the dimensions that would be determined by using the description and definition of the "Unit" set forth in the Prospectus and the Declaration is less than the square footage reflected here. The configuration and use of space or the floor plan design may vary from that in the Prospectus and Declaration because the Developer has reserved the right in the Prospectus to make design, dimension, specification, and plan changes at any time, in the Developer's discretion, without notice to Unit buyers. Note that measurements of rooms set forth on this floor plan are generally taken at the greatest points of each given room (as if the room were a perfect rectangle), without regard for any cutouts. Accordingly, the area of the actual room will typically be smaller than the product obtained by multiplying the stated length times width. All dimensions are approximate and may vary with actual construction, and all floor plans and development plans are subject to change. The furnishings and décor illustrated are not included with the purchase of the Unit. See Prospectus for additional information regarding what is offered with the Unit and the calculation of Unit square footage and dimensions.

<sup>\*\*</sup> Terrace configurations vary from floor to floor and may include cut-outs. For an accurate depiction of the terrace configuration, see Exhibit "2" to the Declaration.