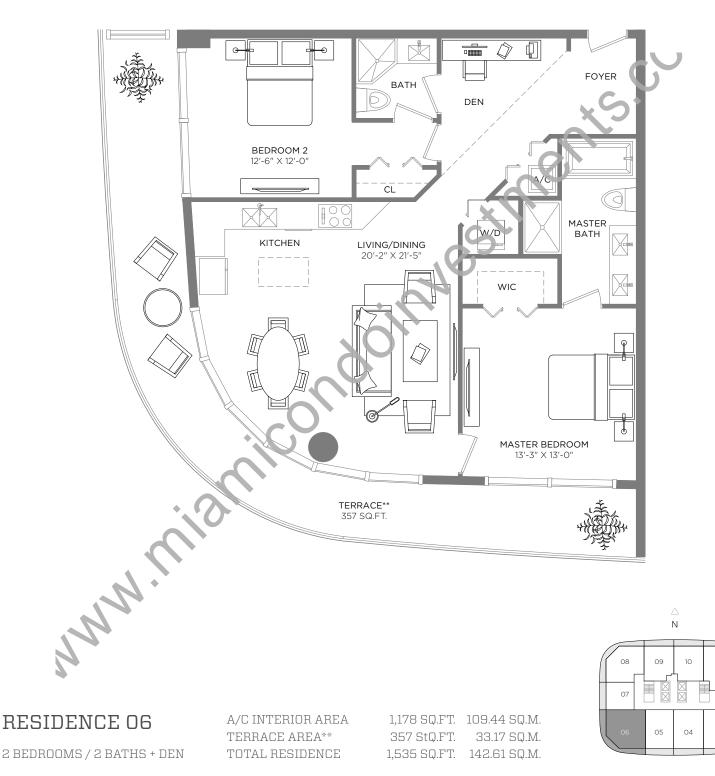

## Brickell Heights

EAST TOWER

\*\* Terrace configurations vary from floor to floor and may include cut-outs. For an accurate depiction of the terrace configuration, see Exhibit "2" to the Declaration.

Each purchaser is advised that there are various methods for calculating the square footage of a Unit, and that depending on the method of calculation, the quoted square footage of a Unit in advertising materials may vary from the square footage of a Unit as stated or described in the Prospectus and the Declaration. The dimensions of the Unit shown in these floor plans have been calculated from the exterior boundaries of the exterior walls to the centerline of interior demising walls, including common elements such as structural walls and other interior structural components of the building and in fact vary from the dimensions that would be determined by using the description and definition of the "Unit" set forth in the Prospectus and the Declaration. For your reference, the area of the Unit, determined in accordance with Unit boundaries as defined in the Prospectus and the Declaration is less than the square footage reflected here. The configuration and use of space or the floor plan design may vary from that in the Prospectus and Declaration because the Developer has reserved the right in the Prospectus on make design, dimension, specification, and plan changes at any time, in the Developer's discretion, without notice to Unit buyers. Note that measurements of rooms set forth on this floor plan are generally taken at the greatest points of each given room (as if the room were a perfect rectangle), without regard for any cutouts. Accordingly, the area of the actual room will typically be smaller than the product obtained by multiplying the stated length times width. All dimensions are approximate and may vary with actual construction, and all floor plans and evelopment plans are subject to change. The furnishings and décor illustrated are not included with the purchase of the Unit. See Prospectus for additional information regarding what is offered with the Unit and the calculation of Unit square footage and dimensions.