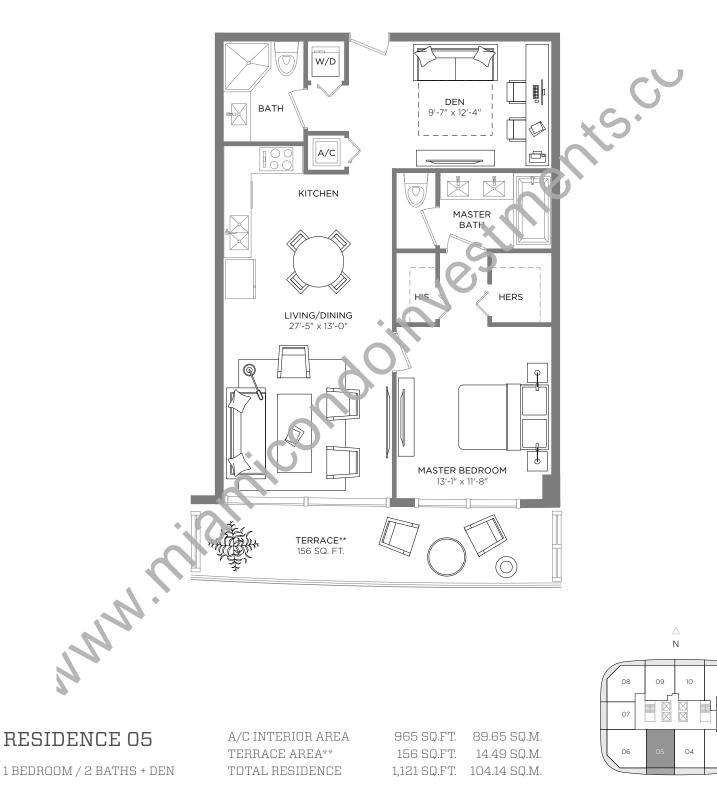

## Brickell Heights

EAST TOWER

\*\* Terrace configurations vary from floor to floor and may include cut-outs. For an accurate depiction of the terrace configuration, see Exhibit "2" to the Declaration.

Each purchaser is advised that there are various methods for calculating the square footage of a Unit, and that depending on the method of calculation, the quoted square footage of a Unit in advertising materials may vary from the square footage of a Unit as stated or described in the Prospectus and the Declaration. The dimensions of the Unit shown in these floor plans have been calculated from the exterior boundaries of the exterior walls to the centerline of interior demising walls, including common elements such as structural walls and other interior structural components of the building and in fact vary from the dimensions that would be determined by using the description and definition of the "Unit" set forth in the Prospectus and the Declaration. For your reference, the area of the Unit, determined in accordance with Unit boundaries as defined in the Prospectus and the Declaration is less than the square footage reflected here. The configuration and use of space or the floor plan design may vary from that in the Prospectus and Declaration because the Developer has reserved the right in the Prospectus on make design, dimension, specification, and plan changes at any time, in the Developer's discretion, without notice to Unit buyers. Note that measurements of rooms set forth on this floor plan are generally taken at the greatest points of each given room (as if the room were a perfect rectangle), without regard for any cutouts. Accordingly, the area of the actual room will typically be smaller than the product obtained by multiplying the stated length times width. All dimensions are approximate and may vary with actual construction, and all floor plans are subject to change. The furnishings and décor illustrated are not included with the purchase of the Unit. See Prospectus for additional information regarding what is offered with the Unit and the calculation of Unit square footage and dimensions.