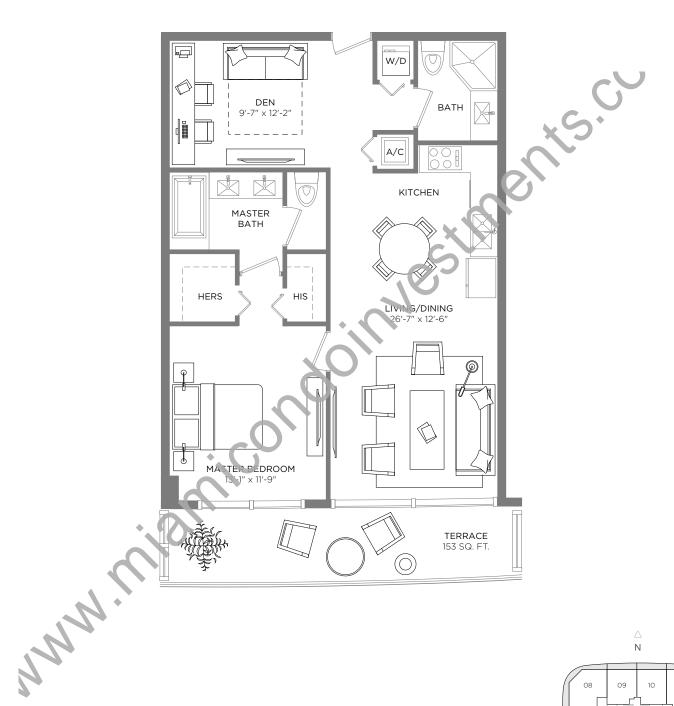

## Brickell Heights

EAST TOWER

RESIDENCE 04

1 BEDROOM / 2 BATHS + DEN Levels 11-44 A/C INTERIOR AREA TERRACE AREA TOTAL RESIDENCE 961 SQ.FT. 89.27 SQ.M. 153 SQ.FT. 14.21 SQ.M. 1,114 SQ.FT. 103.48 SQ.M.

Each purchaser is advised that there are various methods for calculating the square footage of a Unit, and that depending on the method of calculation, the quoted square footage of a Unit in advertising materials may vary from the square footage of a Unit as stated or described in the Prospectus and the Declaration. The dimensions of the Unit shown in these floor plans have been calculated from the exterior boundaries of the exterior demising walls, including common elements such as structural and other interior structural components of the building and in fact vary from the dimensions that would be determined by using the description and definition of the "Unit" set forth in the Prospectus and the Declaration is less than the square footage reflected here. The configuration and use of space or the floor plan design may vary from that in the Prospectus and Declaration because the Developer has reserved the right in the Prospectus to make design, dimension, specification, and plan changes at any time, in the Developer's discretion, without notice to Unit buyers. Note that measurements of rooms set forth on this floor plan are generally taken at the greatest points of each given room (as if the room were a perfect rectangle), without regard for any cutouts. Accordingly, the area of the actual room will typically be smaller than the product obtained by multiplying the stated length times width. All dimensions are approximate and may vary with actual construction, and all floor plans and development plans are subject to change. The furnishings and décor illustrated are not included with the purchase of the Unit. See Prospectus for additional information regarding what is offered with the Unit and the calculation of Unit square footage and dimensions.