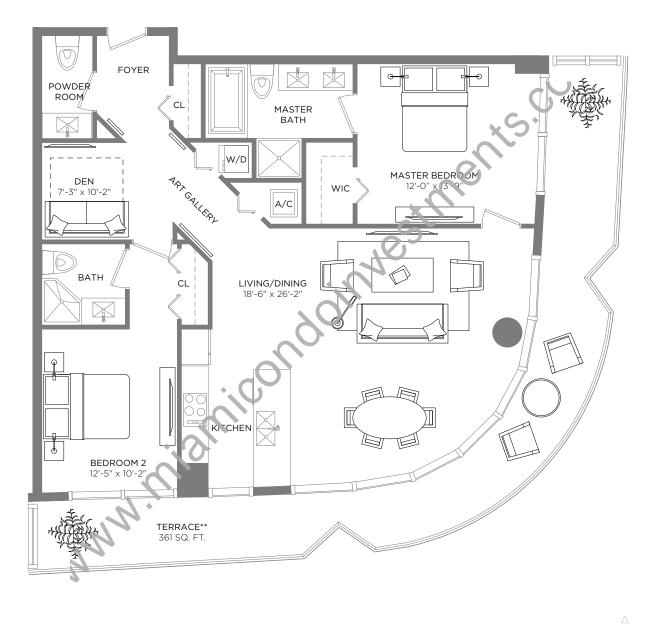

## Brickell Heights

EAST TOWER

N 08 09 10 01 07 2 02 06 05 04 03

RESIDENCE 03

2 BEDROOMS / 2.5 BATHS + DEN

A/C INTERIOR AREA TERRACE AREA\*\* TOTAL RESIDENCE 

 1,276 SQ.FT.
 118.45 SQ.M.

 361 SQ.FT.
 33.53 SQ.M.

 1,637 SQ.FT.
 152.08 SQ.M.

\*\* Terrace configurations vary from floor to floor and may include cut-outs. For an accurate depiction of the terrace configuration, see Exhibit "2" to the Declaration.

Each purchaser is advised that there are various methods for calculating the square footage of a Unit, and that depending on the method of calculation, the quoted square footage of a Unit in advertising materials may vary from the square footage of a Unit as stated or described in the Prospectus and the Declaration. The dimensions of the Unit shown in these floor plans have been calculated from the exterior boundaries of the exterior walls to the centerline of interior demising walls, including common elements such as structural walls and other interior structural components of the building and in fact vary from the dimensions that would be determined by using the description and definition of the "Unit" set forth in the Prospectus and the Declaration. For your reference, the area of the Unit, determined in accordance with Unit boundaries as defined in the Prospectus and the Declaration is less than the square footage reflected here. The configuration and use of space or the floor plan design may vary from that in the Prospectus and Declaration because the Developer has reserved the right in the Prospectus on make design, dimension, specification, and plan changes at any time, in the Developer's discretion, without notice to Unit buyers. Note that measurements of rooms set forth on this floor plan are generally taken at the greatest points of each given room (as if the room were a perfect rectangle), without regard for any cutouts. Accordingly, the area of the datual room will typically be smaller than the product obtained by multiplying the stated length times width. All dimensions are approximate and may vary with actual construction, and all floor plans and evelopment plans are subject to change. The furnishings and décor illustrated are not included with the purchase of the Unit. See Prospectus for additional information regarding what is offered with the Unit and the calculation of Unit square footage and dimensions.