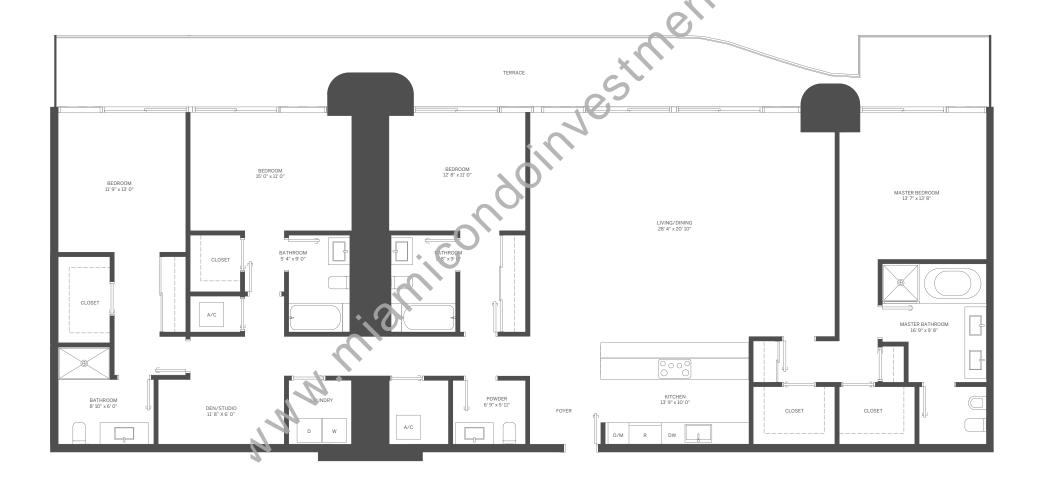

## UPPER PENTHOUSE 04

4 BEDROOM + DEN / 4.5 BATHROOM

INTERIOR: 2,726 SF / 253 m<sup>2</sup>

TERRACE: 518 SF / 48 m<sup>2</sup>

TOTAL: 3,244 SF / 301 m<sup>2</sup>

Stated dimensions are measured to the exterior boundaries of the exterior walls and the centerline of interior demising walls and in fact vary from the dimensions that would be determined by using the description and definition of the "Unit" set forth in the Declaration (which generally only includes the interior airspace between the warms perimeter walls and excludes interior structural components.) For your reference, the area of the Unit, determined in accordance with those defined unit boundaries, is 2,526 SF. Note that measurements of rooms set forth on this floor plan are generally laken at the greatest points of each given room (as if the room were a perfect rectangle), without regard for any cutuouts. Accordingly, the area of the actual room will typically be semaller than the room was approximate and may vary with actual construction, and all floor plans and perfect vector and may vary with actual construction.