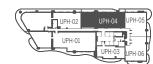

## UPPER PENTHOUSE 04

4 BEDROOM + DEN / 4.5 BATHROOM

INTERIOR: 2,726 SF / 253 m<sup>2</sup>

TERRACE: 518 SF / 48 m<sup>2</sup>

TOTAL: 3,244 SF / 301 m<sup>2</sup>

Stated dimensions are measured to the exterior boundaries of the exterior walls and the centerline of interior demising walls and in fact vary from the dimensions that would be determined by using the description and definition of the "Unit" set forth in the Declaration (which generally only includes the interior airspace between the warms perimeter walls and excludes interior structural components.) For your reference, the area of the Unit, determined in accordance with those defined unit boundaries, is 2,526 SF. Note that measurements of rooms set forth on this floor plan are generally laken at the greatest points of each given room (as if the room were a perfect rectangle), without regard for any cutuouts. Accordingly, the area of the actual room will typically be semaller than the room was approximate and may vary with actual construction, and all floor plans and perfect vector and may vary with actual construction.