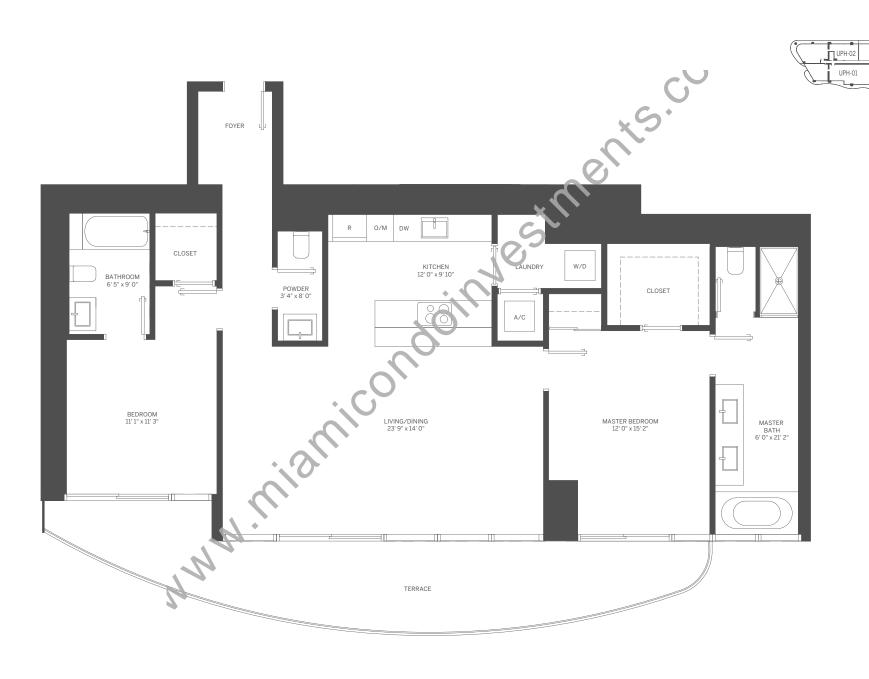

4 m

15'

UPH-04

INTERIOR: 1,369 SF / 127 m<sup>2</sup> TERRACE: 288 SF / 27 m<sup>2</sup> TOTAL: 1,657 SF / 154 m<sup>2</sup>

Stated dimensions are measured to the exterior boundaries of the exterior walls and the centerline of interior demising walls and in fact vary from the dimensions that would be determined by using the description and definition of the "Unit' set forth in the Declaration (which generally only includes the interior airspace between the perimeter walls and excludes interior structural components). For your reference, the area of the Unit, determined in accordance with those defined unit boundaries, is 1,2375. Note that measurements of rooms set forth on this floor plan are generally taken at the greatest points of each given room (as if the room were a perfect rectangle), without regard for any vurbus. Accordingly, the area of the actual room will typically be smaller than the product obtained by multiplying the stated length times width. All dimensions are approximate and and all floor plans and development plans are subject to change.