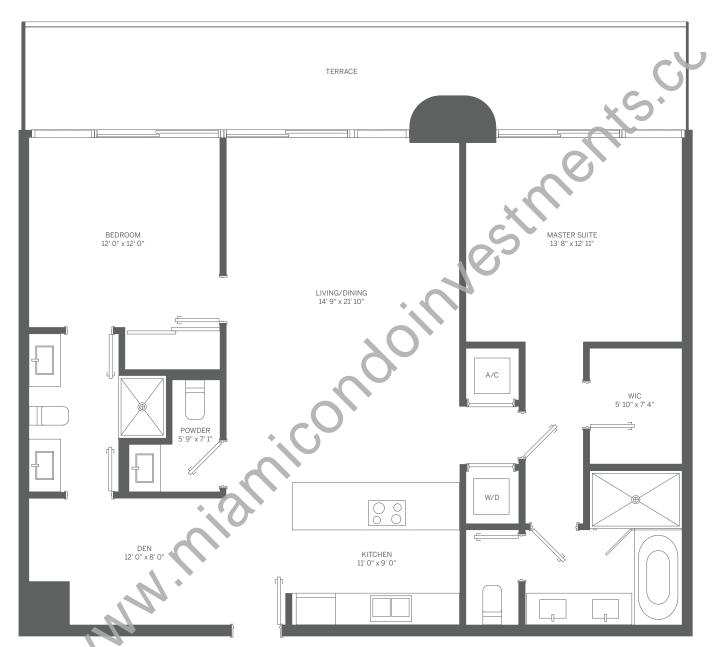

N

PENTHOUSE 06

2 BEDROOM + DEN / 2.5 BATH

INTERIOR: 1,333 SF / 124 m<sup>2</sup> TERRACE: 268 SF / 25 m<sup>2</sup> TOTAL: 1,601 SF / 149 m<sup>2</sup>

Stated dimensions are measured to the exterior boundaries of the exterior walls and the centerline of interior demissing walls and in fact vary from the dimensions that would be determined by using the description and definition of the "Unit" set forth in the Declaration (which generally only includes the interior airspace between the perimeter walls and excludes interior structural components). For your reference, the area of the Unit, determined in accordance with those defined unit boundaries, is 1,333 SF. Note that measurements of rooms set forth on this floor plan are generally taken at the greatest points of each given room (as if the room were a perfect rectangle), without regard for any cutouts. Accordingly, the area of the actual room will typically be smaller than the product obtained by multiplying the stated length times width. All dimensions are approximate and may vary with actual construction, and all floor plans and development plans are subject to change.