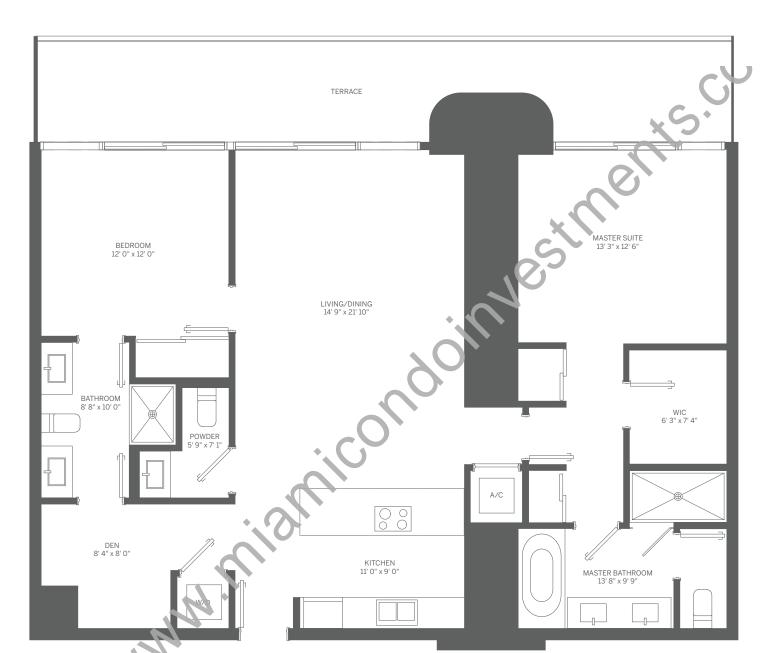

N

PENTHOUSE 05

2 BEDROOM + DEN / 2.5 BATH

INTERIOR: 1,368 SF / 127 m<sup>2</sup> TERRACE: 273 SF / 25 m<sup>2</sup> TOTAL: 1,641 SF / 152 m<sup>2</sup>

Stated dimensions are measured to the exterior boundaries of the exterior walls and the centerline of interior demissing walls and in fact vary from the dimensions that would be determined by using the description and definition of the "Unit" set forth in the Declaration (which generally only includes the interior airspace between the perimeter walls and excludes interior structural components). For your reference, the area of the Unit, determined in accordance with those defined unit boundaries, is 1,368 SF. Note that measurements of rooms set forth on this floor plan are generally taken at the greatest points of each given room (as if the room were a perfect rectangle), without regard for any cutouts. Accordingly, the area of the actual room will typically be smaller than the product obtained by multiplying the stated length times width. All dimensions are approximate and may vary with actual construction, and all floor plans and development plans are subject to change.