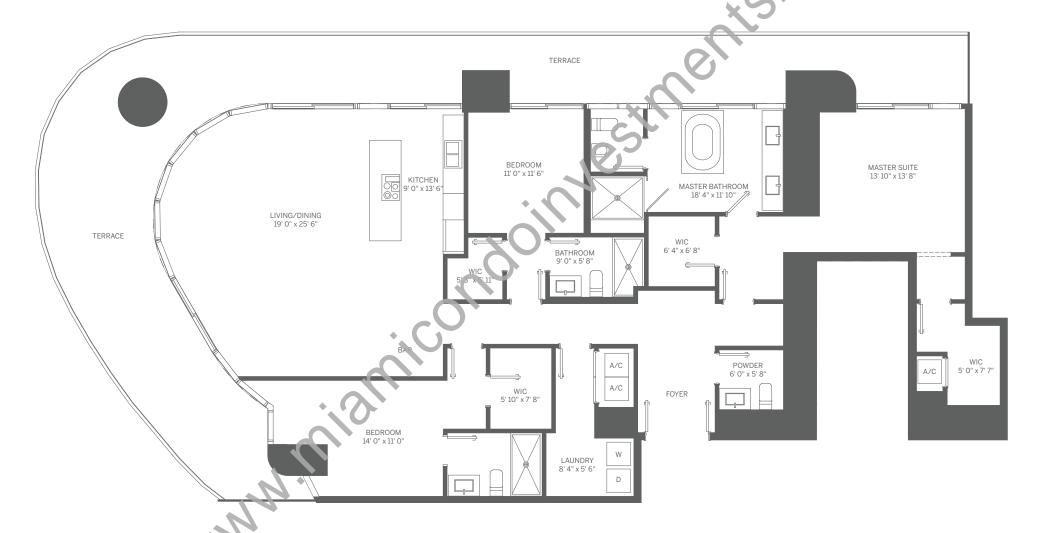

PENTHOUSE 02

3 BEDROOM / 2.5 BATH

INTERIOR: 2,314 SF / 215 m<sup>2</sup> TERRACE: 950 SF / 88 m<sup>2</sup> TOTAL: 3,264 SF / 303 m<sup>2</sup>

Stated dimensions are measured to the exterior boundaries of the exterior walls and the centerline of interior demissing walls and in fact vary from the dimensions that would be determined by using the description and definition of the "Unit" set forth in the Declaration (which generally only includes the interior airspace between the perimeter walls and excludes interior structural components). For your reference, the area of the Unit, determined in accordance with those defined unit boundaries, is 2,314 SF. Note that measurements of rooms set forth on this floor plan are generally taken at the greatest points of each given room (as if the room were a perfect rectangle), without regard for any cutouts. Accordingly, the area of the actual room will typically be smaller than the product obtained by multiplying the stated length times width. All dimensions are approximate and may vary with actual construction, and all floor plans and development plans are subject to change.