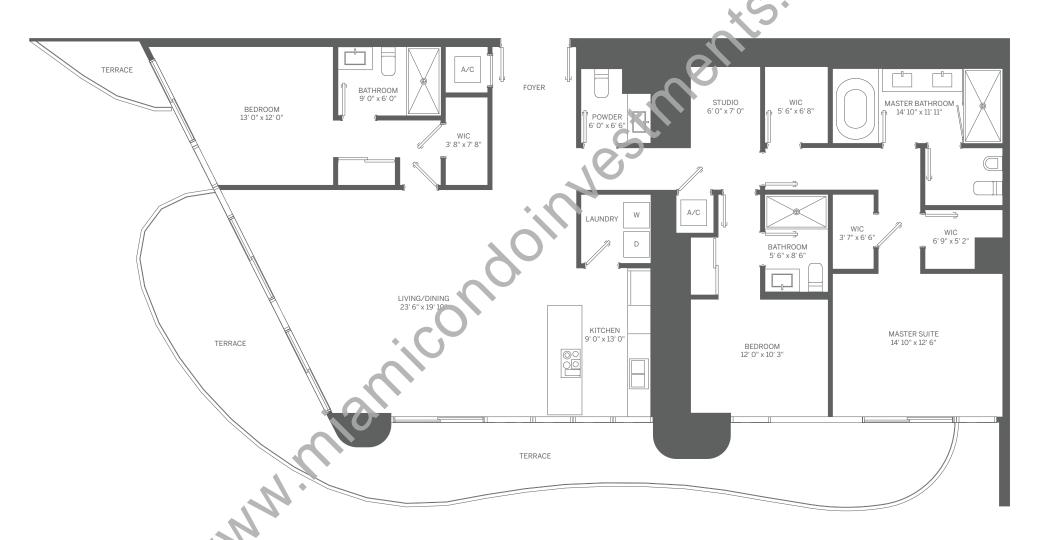

PENTHOUSE 01

3 BEDROOM / 3.5 BATH

INTERIOR: 2,160 SF / 201 m<sup>2</sup> TERRACE: 542 SF / 50 m<sup>2</sup> TOTAL: 2,702 SF / 251 m<sup>2</sup>

Stated dimensions are measured to the exterior boundaries of the exterior walls and the centerline of interior demissing walls and in fact vary from the dimensions that would be determined by using the description and definition of the "Unit" set forth in the Declaration (which generally only includes the interior airspace between the perimeter walls and excludes interior structural components). For your reference, the area of the Unit, determined in accordance with those defined unit boundaries, is 2,160 SF. Note that measurements of rooms set forth on this floor plan are generally taken at the greatest points of each given room (as if the room were a perfect rectangle), without regard for any cutouts. Accordingly, the area of the actual room will typically be smaller than the product obtained by multiplying the stated length times width. All dimensions are approximate and may vary with actual construction, and all floor plans and development plans are subject to change.