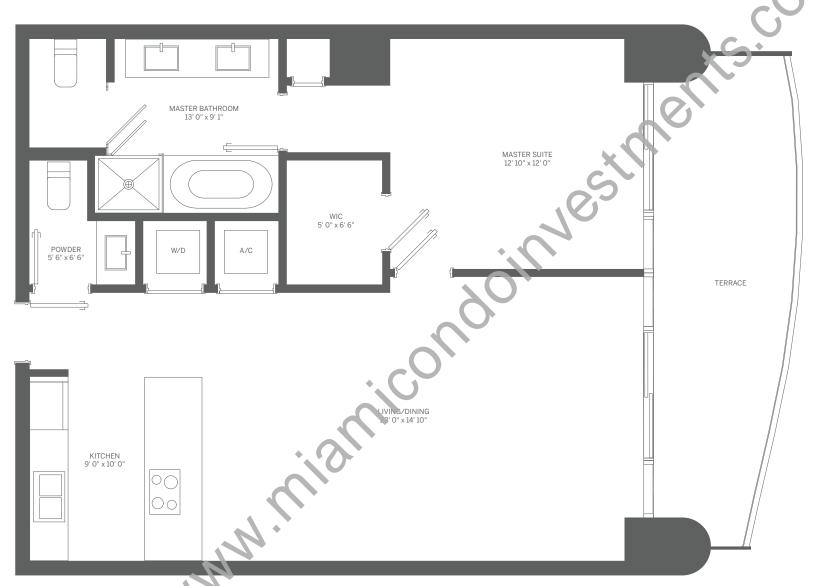

TOWER UNIT 14

1 BEDROOM / 1.5 BATH

INTERIOR: 933 SF / 87 m<sup>2</sup> TERRACE: 168 SF / 16 m<sup>2</sup> TOTAL: 1,101 SF / 103 m<sup>2</sup>

stated dimensions are measured to the exterior boundaries of the exterior walls and the centerline of interior demising walls and in fact vary from the dimensions that would be determined by using the description and definition of the "Unit" set forth in the Declaration (which generally only includes the minute of interior airspace between the perimeter walls and excludes interior structural components). For your reference, the area of the Unit, determined in accordance with those defined unit boundaries, is 933 SF. Note that measurements of rooms set forth on this floor plan are generally taken at the greatest points of each given room (as if the room were a perfect rectangle), without regard for any cutouts. Accordingly, the area of the actual room will typically be smaller than the product obtained by multiplying the stated length times width. All dimensions are approximate and may vary with actual construction, and all floor plans and development plans are subject to change.