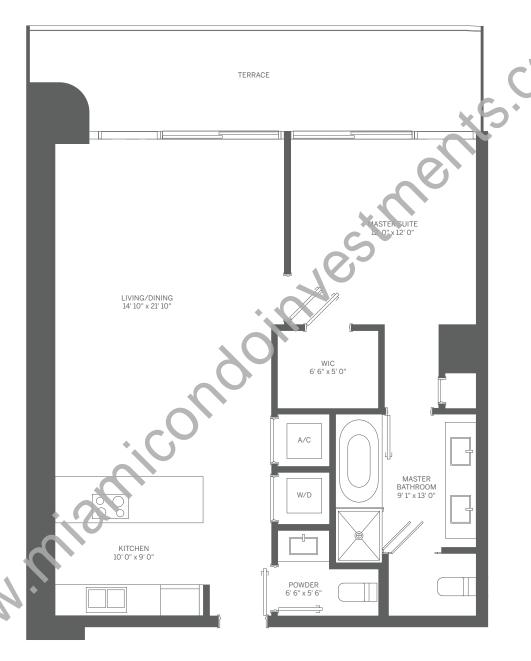

TOWER UNIT 10

1 BEDROOM / 1.5 BATH

INTERIOR: 905 SF / 84 m<sup>2</sup> TERRACE: 182 SF / 17 m<sup>2</sup> TOTAL: 1,087 SF / 101 m<sup>2</sup>

Stated dimensions are measured to the exterior boundaries of the exterior walls and the centerline of interior demissing walls and in fact vary from the dimensions that would be determined by using the description and definition of the "Unit" set forth in the Declaration (which generally only includes the interior airspace between the perimeter walls and excludes interior structural components). For your reference, the area of the Unit, determined in accordance with those defined unit boundaries, is 905 SF. Note that measurements of rooms set forth on this floor plan are generally taken at the greatest points of each given room (as if the room were a perfect rectangle), without regard for any cutouts. Accordingly, the area of the actual room will typically be smaller than the product obtained by multiplying the stated length times width. All dimensions are approximate and may vary with actual construction, and all floor plans and development plans are subject to change.