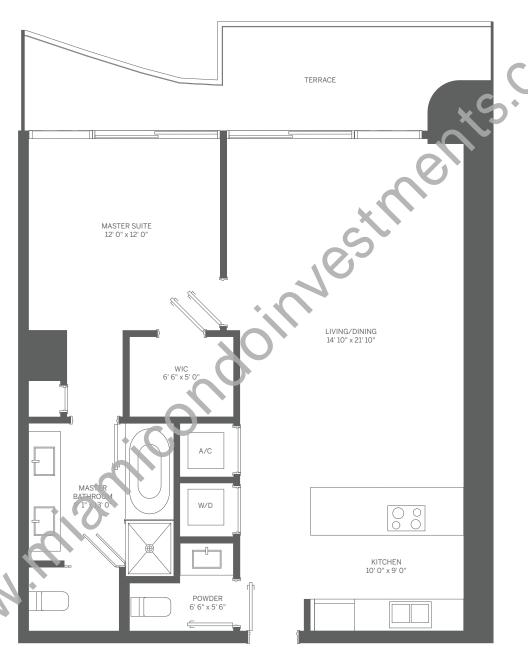

TOWER UNIT 08

1 BEDROOM / 1.5 BATH

INTERIOR: 905 SF / 84 m<sup>2</sup> TERRACE: 153 SF / 14 m<sup>2</sup> TOTAL: 1,058 SF / 98 m<sup>2</sup>

stated dimensions are measured to the exterior boundaries of the exterior walls and the centerline of interior demising walls and in fact vary from the dimensions that would be determined by using the description and definition of the "Unit" set forth in the Declaration (which generally only includes the interior airspace between the perimeter walls and excludes interior structural components). For your reference, the area of the Unit, determined in accordance with those defined unit boundaries, is 905 SF. Note that measurements of rooms set forth on this floor plan are generally taken at the greatest points of each given room (as if the room were a perfect rectangle), without regard for any cutouts. Accordingly, the area of the actual room will typically be smaller than the product obtained by multiplying the stated length times width. All dimensions are approximate and may vary with actual construction, and all floor plans and development plans are subject to change.