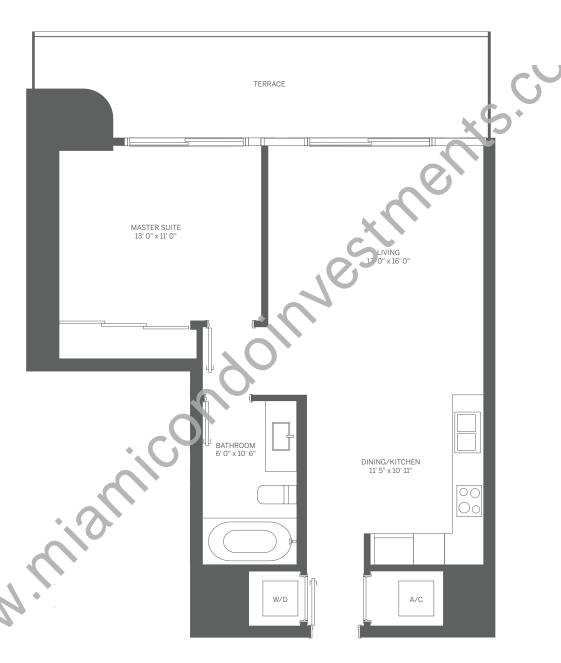

N

TOWER UNIT OF

INTERIOR: 730 SF / 68 m<sup>2</sup> TERRACE: 178 SF / 17 m<sup>2</sup> TOTAL: 908 SF / 85 m<sup>2</sup>

stated dimensions are measured to the exterior boundaries of the exterior walls and the centerline of interior demising walls and in fact vary from the dimensions that would be determined by using the description and definition of the "Unit" set forth in the Declaration (which generally only includes the minute of interior airspace between the perimeter walls and excludes interior structural components). For your reference, the area of the Unit, determined in accordance with those defined unit boundaries, is 730 SF. Note that measurements of rooms set forth on this floor plan are generally taken at the greatest points of each given room (as if the room were a perfect rectangle), without regard for any cutouts. Accordingly, the area of the actual room will typically be smaller than the product obtained by multiplying the stated length times width. All dimensions are approximate and may vary with actual construction, and all floor plans and development plans are subject to change.