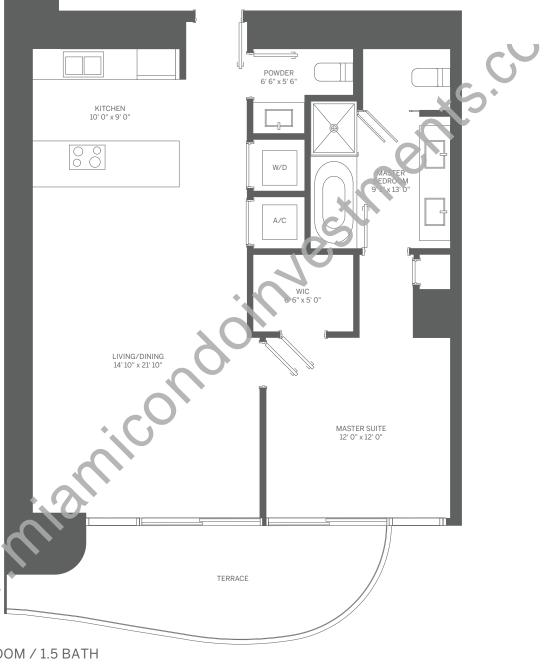

TOWER UNIT 03 1 BEDROOM / 1.5 BATH

INTERIOR: 903 SF / 84 m<sup>2</sup> TERRACE: 157 SF / 15 m<sup>2</sup> TOTAL: 1,060 SF / 99 m<sup>2</sup>

stated dimensions are measured to the exterior boundaries of the exterior walls and the centerline of interior demising walls and in fact vary from the dimensions that would be determined by using the description and definition of the "Unit" set forth in the Declaration (which generally only includes the interior airspace between the perimeter walls and excludes interior structural components). For your reference, the area of the Unit, determined in accordance with those defined unit boundaries, is 903 SF. Note that measurements of rooms set forth on this floor plan are generally taken at the greatest points of each given room (as if the room were a perfect rectangle), without regard for any cutouts. Accordingly, the area of the actual room will typically be smaller than the product obtained by multiplying the stated length times width. All dimensions are approximate and may vary with actual construction, and all floor plans and development plans are subject to change.