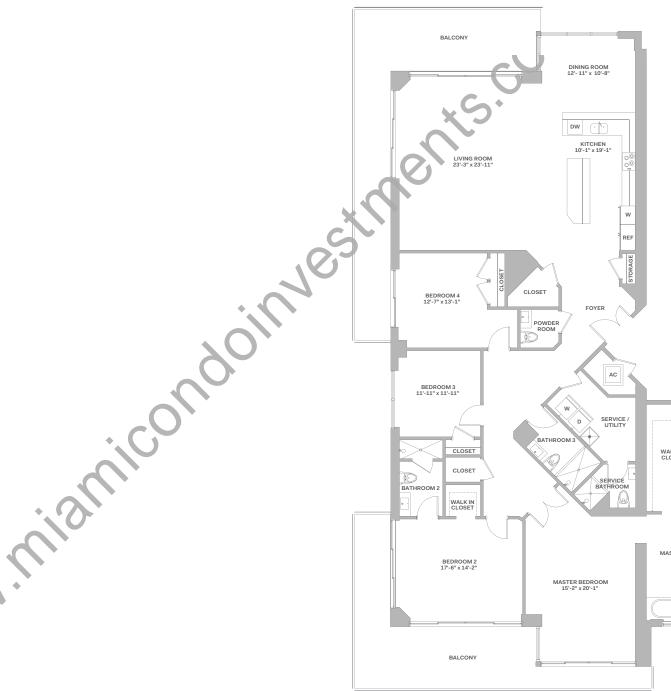

## TOWER SUITE

## 4 BEDROOMS | 4.5 BATHROOMS UTILITY | SERVICE QUARTERS FLOORS: 37-41

| RESIDENCE | 3,237 sq. ft. | 301 sq. mt. |
|-----------|---------------|-------------|
| BALCONY   | 738 sq. ft.   | 69 sq. mt.  |
| TOTAL     | 3,975 sq. ft. | 370 sq. mt. |

03

TS-S

04

**∢**N

SW 7TH STREET

TS-N

Stated dimensions are measured to the exterior boundaries of the exterior walls and excludes interior structural components. For your reference, the area of the unit' set for th in the Declaration (which generally only includes the interior structural components of the building, and in fact vary from the dimensions that would be determined by using the description and definition of the "Unit' set for th in the Declaration (which generally only includes the interior structural components of the building, and in fact vary from the dimensions that would be determined by using the description and definition of the "Unit' set for th in the Declaration (which generally only includes the interior structural components). For your reference, the area of the area of the unit, determined in accordance with those defined unit boundaries, is 2,991 square feet. Note that measurements of rooms set for any cutouts. Accordingly, the area of the actual room will typically be smaller than the product obtained by multiplying the stated length times width. All dimensions are approximate and may vary with actual construction, and all floor plans and development plans are subject to change. The size and configuration of the balcony for your unit, see Exhibit "2" to the Declaration (for your unit, see Exhibit "2" to the Declaration of Condominium. See Egal disclaimer on back cover.