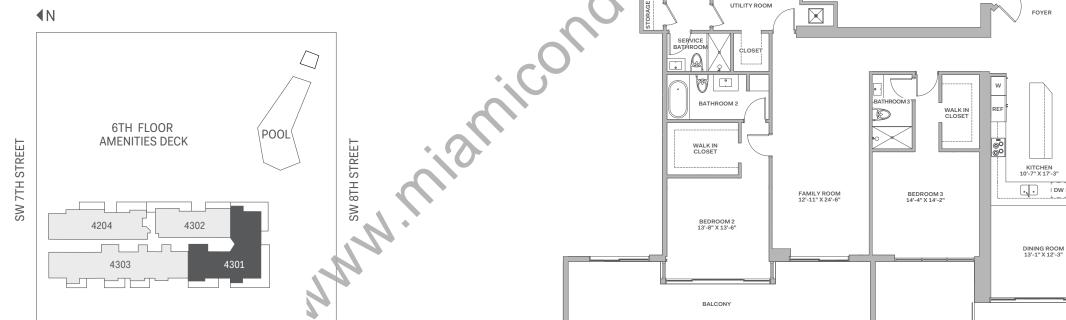

## 4301 PENTHOUSE

## 4 BEDROOMS | 5.5 BATHROOMS FAMILY | UTILITY | SERVICE QUARTERS FLOOR: 43

| RESIDENCE | 4,335 sq. ft. | 403 sq. mt. |
|-----------|---------------|-------------|
| BALCONY   | 1,035 sq. ft. | 96 sq. mt.  |
| TOTAL     | 5,370 sq. ft. | 499 sq. mt. |

Stated dimensions are measured to the exterior boundaries of the exterior boundaries of the exterior boundaries of the exterior and ther interior at structural components, and the centerline of interior at structural components). For your reference, the area of the Unit, determined in accordance with those defined unit boundaries, is 4,047 square feet. Note that measurements of rooms set forth on this floor plan are generally taken at the greatest points of each given room (as if the room were a perfect rectangle), without regard for any cutouts. Accordingly, the area of the unit, determined in accordance with those defined unit boundaries, is 4,047 square feet. Note that measurements of rooms set forth on this floor plan are generally taken at the greatest points of each given room (as if the room were a perfect rectangle), without regard for any cutouts. Accordingly, the area of the actual room will typically be smaller than the product obtained by multiplying the stated length times width. All dimensions are approximate and may vary with actual construction, and all floor plans and development plans are subject to change. The size and configuration of balconies and terraces varies throughout the building. The balcony depicted above is among the larger balconies and is not reflective of the actual size or configuration of this unit type. For the actual size and configuration of the balcony for your unit, see Exhibit "2" to the Declaration of Condominium. See legal disclaimer on back cover.