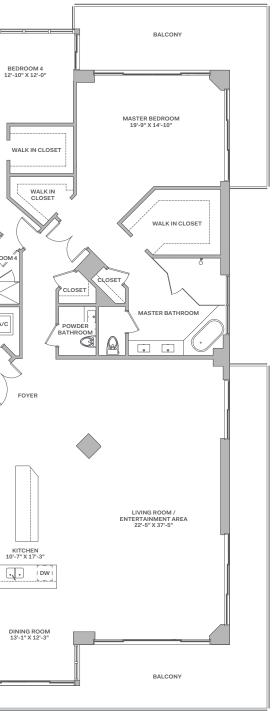

## 4301 PENTHOUSE

## 4 BEDROOMS | 5.5 BATHROOMS FAMILY | UTILITY | SERVICE QUARTERS FLOOR: 43

| RESIDENCE | 4,335 sq. ft. | 403 sq. mt. |
|-----------|---------------|-------------|
| BALCONY   | 1,035 sq. ft. | 96 sq. mt.  |
| TOTAL     | 5,370 sq. ft. | 499 sq. mt. |

Stated dimensions are measured to the exterior boundaries of the exterior boundaries of the exterior boundaries of the exterior and ther interior at structural components, and the centerline of interior at structural components). For your reference, the area of the Unit, determined in accordance with those defined unit boundaries, is 4,047 square feet. Note that measurements of rooms set forth on this floor plan are generally taken at the greatest points of each given room (as if the room were a perfect rectangle), without regard for any cutouts. Accordingly, the area of the unit, determined in accordance with those defined unit boundaries, is 4,047 square feet. Note that measurements of rooms set forth on this floor plan are generally taken at the greatest points of each given room (as if the room were a perfect rectangle), without regard for any cutouts. Accordingly, the area of the actual room will typically be smaller than the product obtained by multiplying the stated length times width. All dimensions are approximate and may vary with actual construction, and all floor plans and development plans are subject to change. The size and configuration of balconies and terraces varies throughout the building. The balcony depicted above is among the larger balconies and is not reflective of the actual size or configuration of this unit type. For the actual size and configuration of the balcony for your unit, see Exhibit "2" to the Declaration of Condominium. See legal disclaimer on back cover.