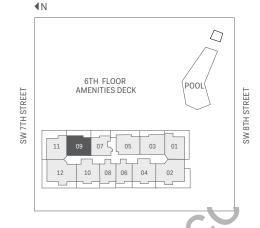

## 2 BEDROOMS | 2.5 BATHROOMS

FLOORS: 8-12, 14-41

| RESIDENCE (8)         | 1,347 sq. ft.       | 125 sq. mt.     |
|-----------------------|---------------------|-----------------|
| RESIDENCE (9-12, 14-2 | 21) 1,344 sq. ft.   | 125 sq. mt.     |
| RESIDENCE (22-33)     | 1,356 sq. ft.       | 126 sq. mt.     |
| RESIDENCE (34-41)     | 1,362 sq. ft.       | 127 sq. mt.     |
| BALCONY               | 84-245 sq. ft.      | 8-23 sq. mt.    |
| TOTAL                 | 1,440-1,589 sq. ft. | 133-147 sq. mt. |





Stated dimensions are measured to the exterior boundaries of the exterior walls and the centerline of interior demising walls, including common elements such as structural walls and other interior structural components of the building, and in fact vary from the dimensions that would be determined by using the description and definition of the "Unit" set forth in the Declaration (which generally only includes the interior airspace between the perimeter walls and excludes interior structural components). For your reference, the area of the Unit, determined in accordance with those defined unit boundaries, is 1,238 square feet (levels 8-12,14-21), 1,249 square feet (levels 22-33) and 1,259 square feet (levels 24-41). Note that measurements of rooms set forth on this floor plan are general