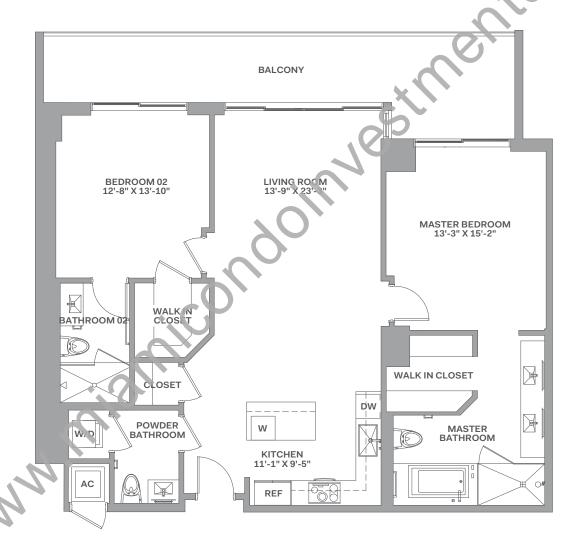

## 2 BEDROOMS | 2.5 BATHROOMS

FLOORS: 8-12, 14-41

| RESIDENCE (8)         | 1,347 sq. ft.       | 125 sq. mt.     |
|-----------------------|---------------------|-----------------|
| RESIDENCE (9-12, 14-2 | 21) 1,344 sq. ft.   | 125 sq. mt.     |
| RESIDENCE (22-33)     | 1,356 sq. ft.       | 126 sq. mt.     |
| RESIDENCE (34-41)     | 1,362 sq. ft.       | 127 sq. mt.     |
| BALCONY               | 84-245 sq. ft.      | 8-23 sq. mt.    |
| TOTAL                 | 1,440-1,589 sq. ft. | 133-147 sq. mt. |

Stated dimensions are measured to the exterior boundaries of the exterior walls and the centerline of interior demising walls, including common elements such as structural walls and other interior structural components of the building, and in fact vary from the dimensions that would be determined by using the description and definition of the "Unit" set forth in the Declaration (which generally only includes the interior airspace between the perimeter walls and excludes interior structural components). For your reference, the area of the Unit, determined in accordance with those defined unit boundaries, is 1,238 square feet (levels 8-12,14-21), 1,249 square feet (levels 22-33) and 1,259 square feet (levels 24-41). Note that measurements of rooms set forth on this floor plan are generally taken at the greatest points of each given room (as if the room were a perfect rectangle), without regard for any cutouts. Accordingly, the area of the actual room will typically be smaller than the product obtained by multiplying the stated length times width. All dimensions are approximate and may vary with actual construction, and all floor plans and development plans are subject to change. The size and configuration of balconies and terraces varies throughout the building. The balcony depicted above is among the larger balconies and is not reflective of the actual size or configuration of the balcony for each unit of this unit type. For the actual size and configuration of the balcony for your unit, see Exhibit "2" to the Declaration of Condominium. See legal disclaimer on back cover.