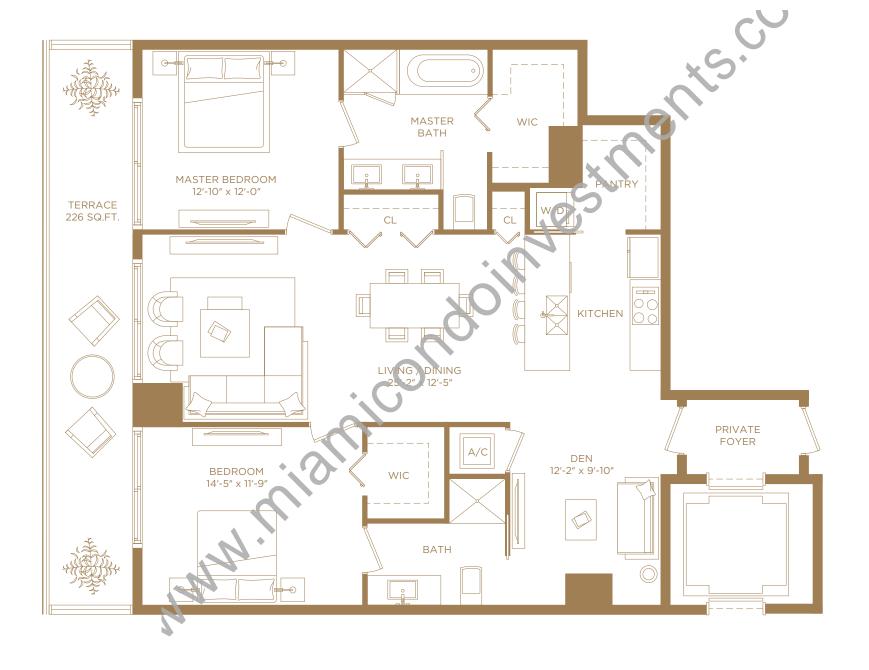

## **RESIDENCE 10**

2 BEDROOMS & DEN / 2 BATHS

A/C INTERIOR AREA 1,413 SQ. FT. 131.27 SQ. M. TERRACE AREA 226 SQ. FT. 20.99 SQ. M. TOTAL RESIDENCE 1,639 SQ. FT. 152.26 SQ. M.

DAY CABANAS BEDS CABANAS BEDS BRICKELL AVENUE

8TH STREET

07

There are various methods for calculating the square footage of a Unit and depending on the method of calculation, the quoted square footage of a Unit in advertising materials may vary from the square footage of a Unit as stated or described in the Prospectus and the Declaration. The dimensions in the Unit shown in these floor plans have been calculated from the exterior boundaries of the exterior walls to the centerline of interior demising walls, including common elements such as structural walls and other interior structural components of the building and in fact vary from the dimensions that would be determined by using the description and definition of the "Unit" set forth in the Prospectus and the Declaration. For your reference, the area of the Unit, determined in accordance with the Unit boundaries as defined in the Prospectus and the Declaration are less than the square footage reflected here. The configuration and use of space or the floor plan design may vary from that in the Prospectus and Declaration because the Developer has reserved the right in the Prospectus to make design, dimension, specification, and plan changes at any time, in the Developer's discretion, without notice to Unit buyers. The measurements of room set forth on this floor plan are generally taken at the greatest points of each give room (as if the room were a perfect rectangle) without regard for any cutouts. Accordingly, the area of the actual room will typically smaller than the product obtained by multiplying the stated length times width. All dimensions are approximate and may vary with actual construction, and all floor plans and development plans are subject to change. The furnishings and décor illustrated are not included with the purchase of the Unit. See Prospectus for additional information regarding what is offered with the Unit and the calculation of the Unit square footage and dimensions. Terraces depicted are for illustration only and may not reflect the final terrace design. The Developer reserves the right to mod