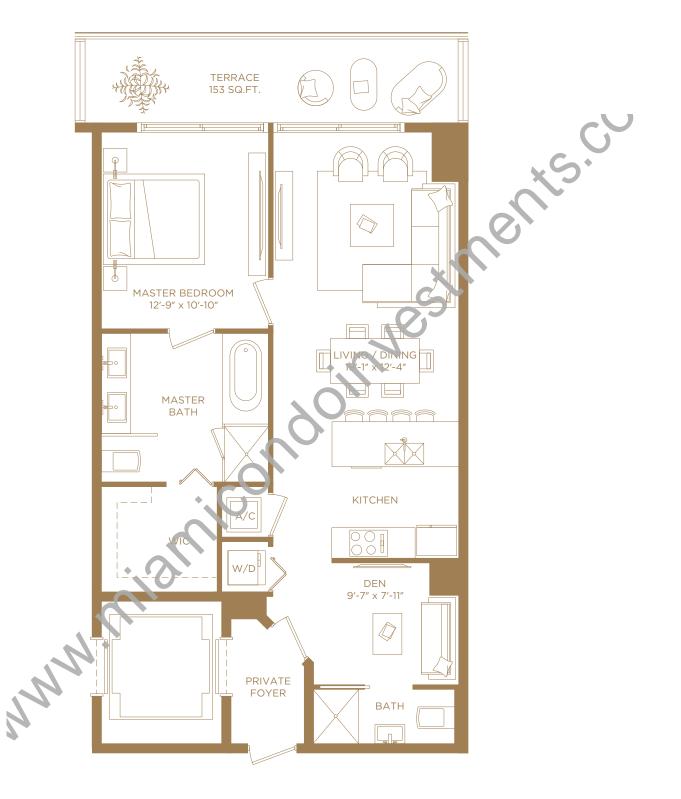

## RESIDENCE 08

1 BEDROOM & DEN / 2 BATHS

 A/C INTERIOR AREA
 1,010 SQ. FT.
 93.83 SQ. M.

 TERRACE AREA
 153 SQ. FT.
 14.21 SQ. M.

 TOTAL RESIDENCE
 1,163 SQ. FT.
 108.04 SQ. M.

93.83 SQ. M.
14.21 SQ. M.
108.04 SQ. M.

the Unit shown in these floor the description and definition design may vary from that in at the greatest points of each plans and development plans ay not reflect the final terrace

8TH STREET

07

03

02

KIDS PLAY AREA

OUTDOOR THEATRE

BRICKELL AVENUE

There are various methods for calculating the square footage of a Unit and depending on the method of calculation, the quoted square footage of a Unit in advertising materials may vary from the square footage of a Unit as stated or described in the Prospectus and the Declaration. The dimensions in the Unit shown in these floor plans have been calculated from the exterior boundaries of the exterior walls to the centerline of interior demising walls, including common elements such as structural walls and other interior structural components of the building and in fact vary from the dimensions that would be determined by using the description and definition of the "Unit" set forth in the Prospectus and the Declaration. For your reference, the area of the Unit, determined in accordance with the Unit boundaries as defined in the Prospectus and the Declaration are less than the square footage reflected here. The configuration and use of space or the floor plan design may vary from that in the Prospectus and Declaration because the Developer has reserved the right in the Prospectus to make design, dimension, specification, and plan changes at any time, in the Developer's discretion, without notice to Unit buyers. The measurements of room set forth on this floor plan are generally taken at the greatest points of each given room (as if the room were a perfect rectangle) without regard for any cutouts. Accordingly, the area of the actual room will typically smaller than the product obtained by multiplying the stated length times width. All dimensions are approximate and may vary with actual construction, and all floor plans and development plans are subject to change. The furnishings and décor illustrated are not included with the purchase of the Unit. See Prospectus for additional information regarding what is offered with the Unit and the calculation of the Unit square footage and dimensions. Terraces depicted are for illustration only and may not reflect the final terrace design. The Developer reserves the right to mo