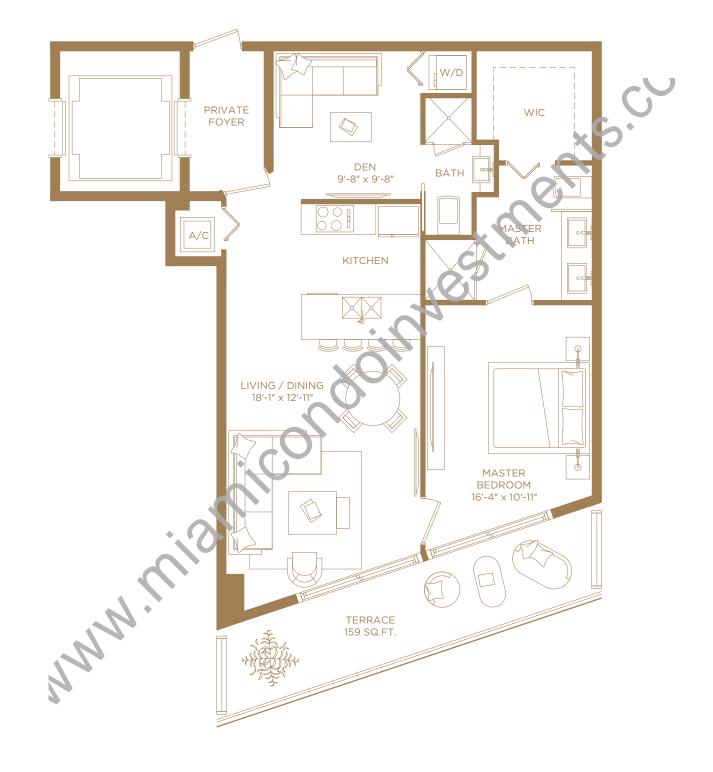

## **RESIDENCE 03**

A/C INTERIOR AREA 88.81 SQ. M. 956 SQ. FT. TERRACE AREA 159 SQ. FT. 14.77 SQ. M.

1 BEDROOM & DEN / 2 BATHS **TOTAL RESIDENCE** 1,115 SQ. FT. 103.58 SQ. M. There are various methods for calculating the square footage of a Unit and depending on the method of calculation, the quoted square footage of a Unit and depending on the method of calculation, the quoted square footage of a Unit as stated or described in the Prospectus and the Declaration. The dimensions in the Unit shown in these floor plans have been calculated from the exterior boundaries of the exterior walls to the centerline of interior demising walls, including common elements such as structural walls and other interior structural components of the building and in fact vary from the dimensions that would be determined by using the description and definition of the "Unit" set forth in the Prospectus and the Declaration. For your reference, the area of the Unit, determined in accordance with the Unit boundaries as defined in the Prospectus and the Declaration are less than the square footage reflected here. The configuration and use of space or the floor plan design may vary from that in the Prospectus and Declaration because the Developer has reserved the right in the Prospectus to make design, dimension, specification, and plan changes at any time, in the Developer's discretion, without notice to Unit buyers. The measurements of room set forth on this floor plan are generally taken at the greatest points of each given room (as if the room were a perfect rectangle) without regard for any cutouts. Accordingly, the area of the actual room will typically smaller than the product obtained by multiplying the stated length times width. All dimensions are approximate and may vary with actual construction, and all floor plans and development plans are subject to change. The furnishings and décor illustrated are not included with the purchase of the Unit. See Prospectus for additional information regarding what is offered with the Unit square footage and dimensions. Terraces depicted are for illustration only and may not reflect the final terrace design. The Developer reserves the right to modify, without notice, the size, dimension, and configuration of the terraces based upon the final architectural and engineering specifications.