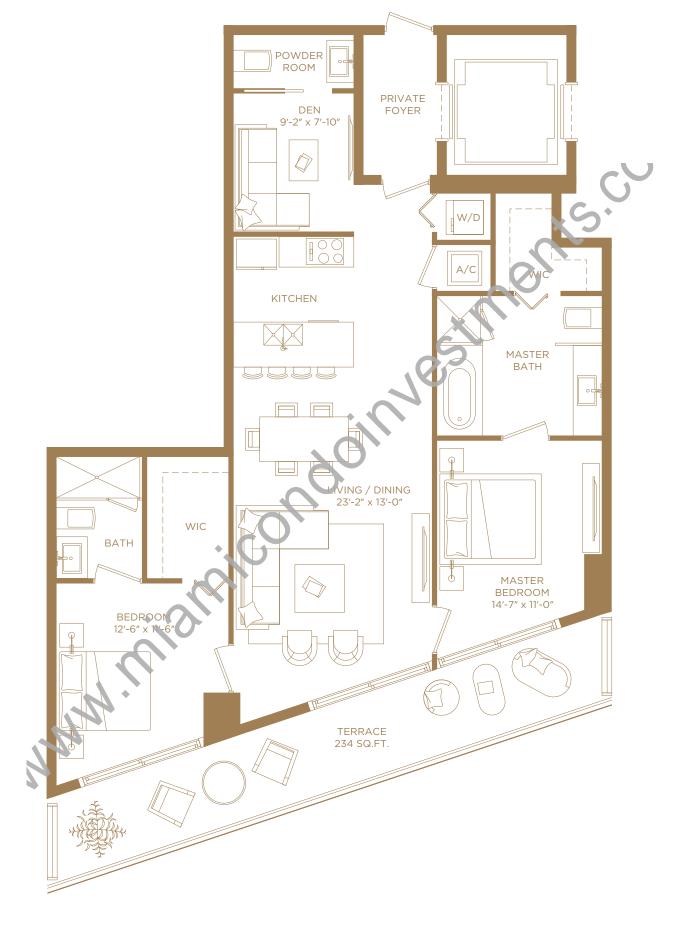

## RESIDENCE 02

2 BEDROOMS & DEN / 2 1/2 BATHS

A/C INTERIOR AREA 1,242 SQ. FT. 115.39 SQ. M. TERRACE AREA 234 SQ. FT. 21.74 SQ. M. TOTAL RESIDENCE 1,476 SQ. FT. 137.12 SQ. M.

There are various methods for calculating the square footage of a Unit and depending on the method of calculation, the quoted square footage of a Unit in advertising materials may vary from the square footage of a Unit and depending on the method of calculation. The dimensions in the Unit shown in these floor plans have been calculated from the exterior boundaries of the exterior walls to the centerline of interior demising walls, including common elements such as structural walls and other interior structural components of the building and in fact vary from the dimensions that would be determined by using the description and definition of the "Unit" set forth in the Prospectus and the Declaration. For your reference, the area of the Unit, determined in accordance with the Unit boundaries as defined in the Prospectus and the Declaration are less than the square footage reflected here. The configuration and use of space or the floor plan design may vary from that in the Prospectus and Declaration because the Developer has reserved the right in the Prospectus to make design, dimension, specification, and plan changes at any time, in the Developer's discretion, without notice to Unit buyers. The measurements of room set forth on this floor plan are generally taken at the greatest points of each given room (as if the room were a perfect rectangle) without regard for any cutouts. Accordingly, the area of the actual room will typically smaller than the product obtained by multiplying the stated length times width. All dimensions are approximate and may vary with actual construction, and all floor plans and development plans are subject to change. The furnishings and décor illustrated are not included with the purchase of the Unit. See Prospectus for additional information regarding what is offered with the Unit and the calculation of the Unit square footage and dimensions. Terraces depicted are for illustration only and may not reflect the final terrace design. The Developer reserves the right to modify, without noti