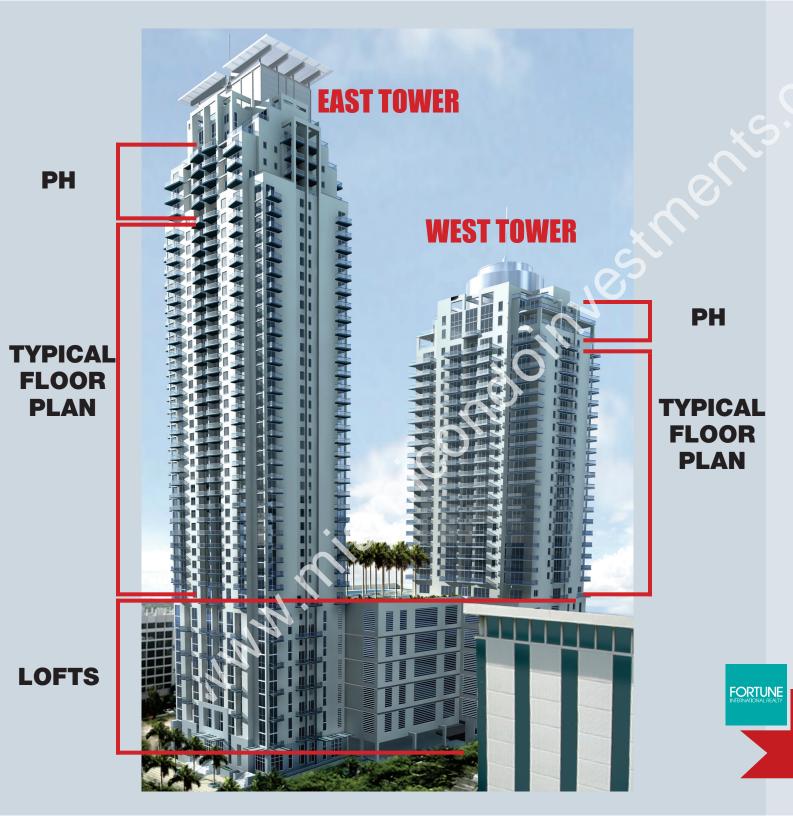

## **1060 FEATURES**

- 572 TOTAL RESIDENCES IN THE HEART OF THE BRICKELL FINANCIAL CENTER
- MINUTES FROM COCONUT GROVE, CORAL GABLES AND SOUTH BEACH, AS WELL AS MIAMI INTERNATIONAL AIRPORT AND INTERSTATE 95
- SURROUNDED BY NEW COMMUNITY INITIATIVES INCLUDING THE PERFORMING ARTS CENTER, BICENTENNAL PARK AND A PROPOSED CHARTER SCHOOL
- 23,000 SQUARE FEET OF RETAIL AND OFFICES