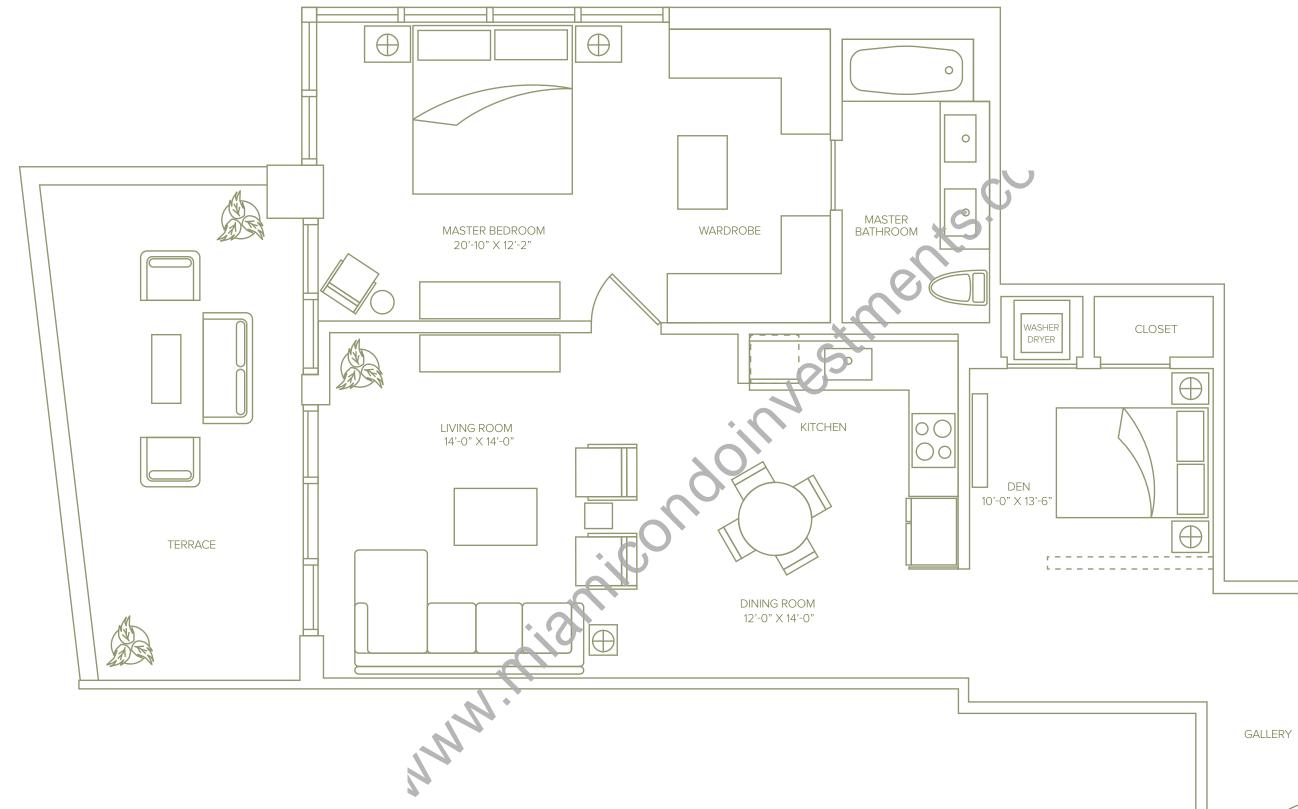

## UNIT B

Line 11 1 Bedroom + Den / 1.5 Baths 1,265 Sq Ft / 117.5 M<sup>2</sup> Including Terrace

0

Stated square footage includes the terrace of the Unit and is otherwise measured to the exterior boundaries of the exterior walls and the centerline of interior demising walls. This will in fact vary from the square footage that would be determined by using the description and definition of the "Engineering Area" set forth in the Declaration (which generally only includes the interior airspace between the perimeter walls and excludes interior structural components). For the square footage of the "Engineering Area" calculated in the manner set forth in the Declaration, as well as the area of the Unit measured as described herein but without the terrace, see Exhibit "3" to the Declaration. All square footages are approximate and may vary with actual construction. All floor plans and development plans are subject to change. Plans are not to scale. The survey of the units and the provisions of the units. All fixtures, furniture, items of finish, and decorations are for display purposes only and will not be included with the unit. Consult the Agreement, the features list included on the back of this bi-fold floor plan and the prospectus for a description of the features which are to be included in the unit. The approximate size of the unit's terrace is 214 Sq Ft / 19.9 M.<sup>2</sup>