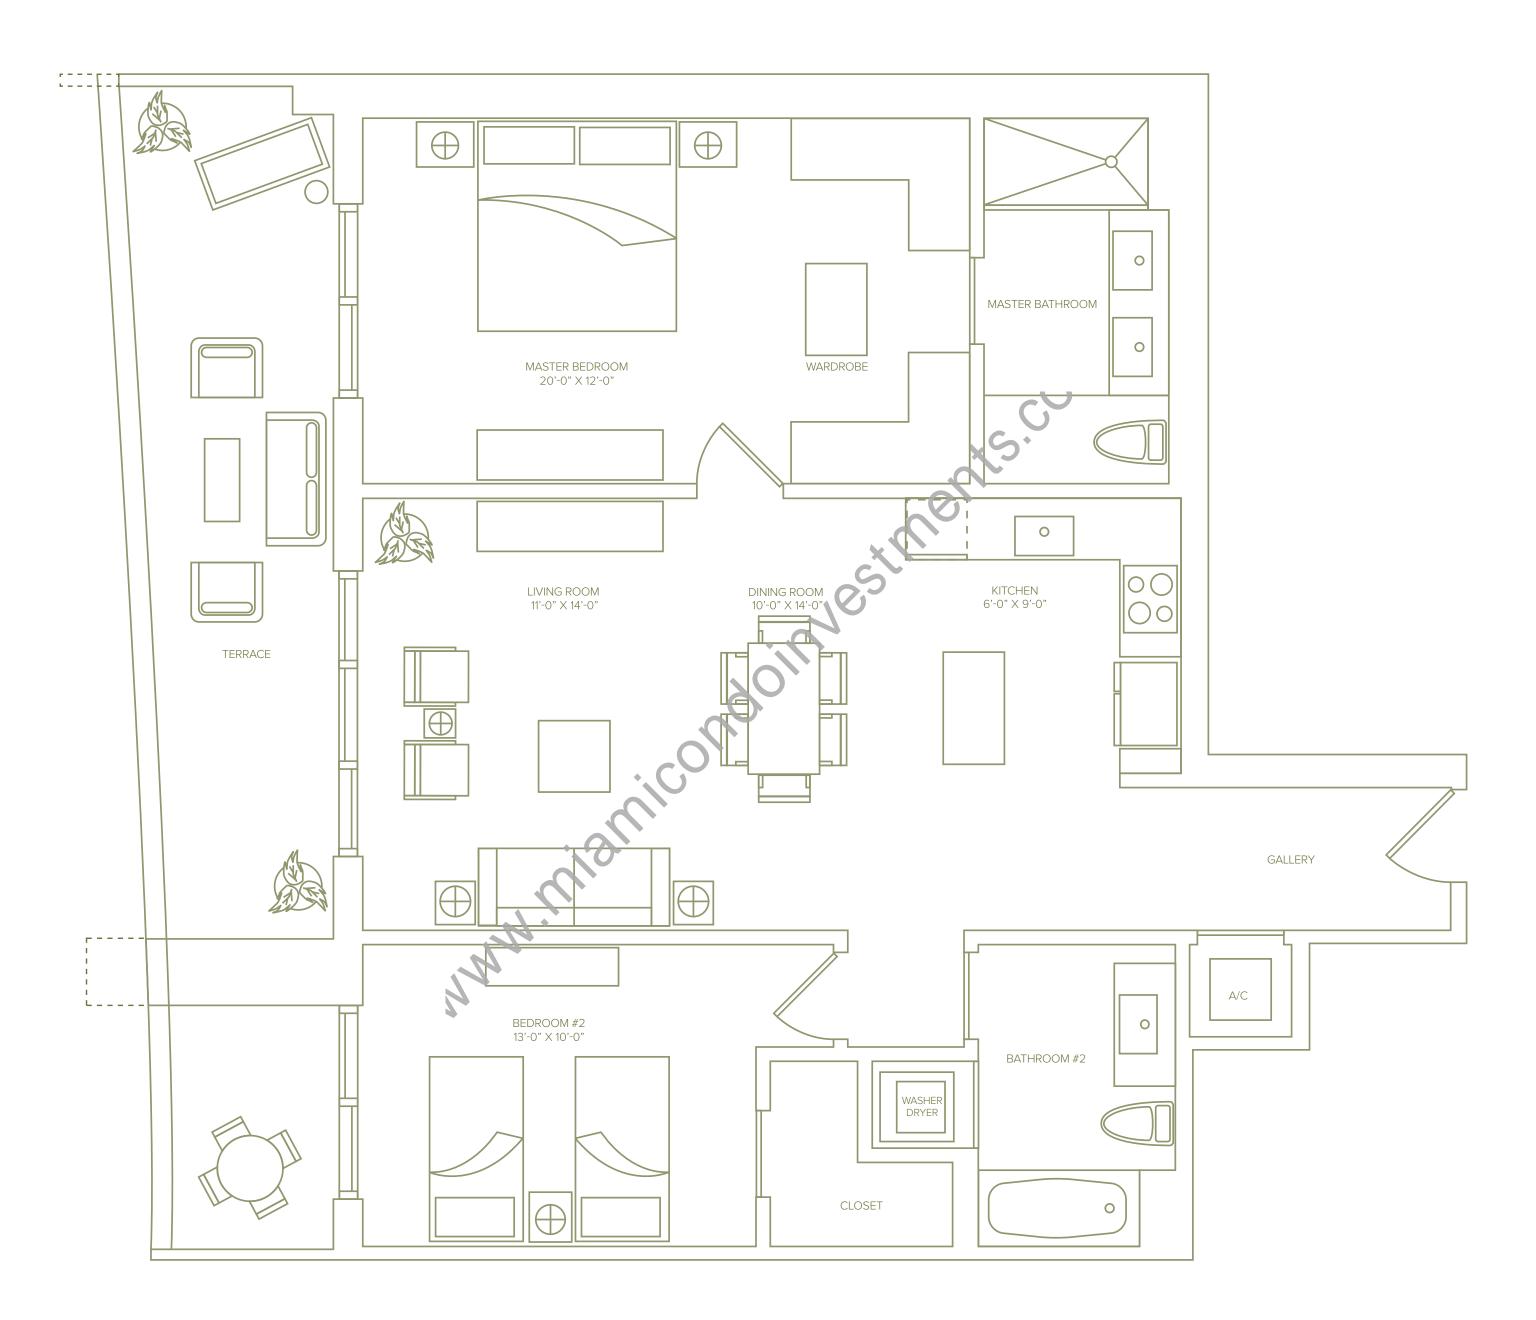

Line 09
2 Bedrooms / 2 Baths
1,409 Sq Ft / 130.9 M²
Including Terrace

Stated square footage includes the terrace of the Unit and is otherwise measured to the exterior boundaries of the exterior walls and the centerline of interior demising walls. This will in fact vary from the square footage that would be determined by using the description and definition of the "Engineering Area" set forth in the Declaration (which generally only includes the interior airspace between the perimeter walls and excludes interior structural components). For the square footage of the "Engineering Area" calculated in the manner set forth in the Declaration, as well as the area of the Unit measured as described herein but without the terrace, see Exhibit "3" to the Declaration. All square footages are approximate and may vary with actual construction. All floor plans are subject to change. Plans are not to scale. The survey of the units and the provisions of the Declaration of Condominium shall control in determining the boundaries and actual dimensions of the units. All fixtures, furniture, items of finish, and decorations are for display purposes only and will not be included with the unit. Consult the Agreement, the features list included on the back of this bi-fold floor plan and the prospectus for a description of the features which are to be included in the unit. The approximate size of the unit's terrace is 256 Sq Ft / 23.8 M.<sup>2</sup>