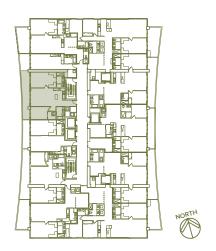

Line 09
2 Bedrooms / 2 Baths
1,409 Sq Ft / 130.9 M²
Including Terrace

Stated square footage includes the terrace of the Unit and is otherwise measured to the exterior boundaries of the exterior walls and the centerline of interior demising walls. This will in fact vary from the square footage that would be determined by using the description and definition of the "Engineering Area" set forth in the Declaration (which generally only includes the interior airspace between the perimeter walls and excludes interior structural components). For the square footage of the "Engineering Area" calculated in the manner set forth in the Declaration, as well as the area of the Unit measured as described herein but without the terrace, see Exhibit "3" to the Declaration. All square footages are approximate and may vary with actual construction. All floor plans are subject to change. Plans are not to scale. The survey of the units and the provisions of the Declaration of Condominium shall control in determining the boundaries and actual dimensions of the units. All fixtures, furniture, items of finish, and decorations are for display purposes only and will not be included with the unit. Consult the Agreement, the features list included on the back of this bi-fold floor plan and the prospectus for a description of the features which are to be included in the unit. The approximate size of the unit's terrace is 256 Sq Ft / 23.8 M.<sup>2</sup>