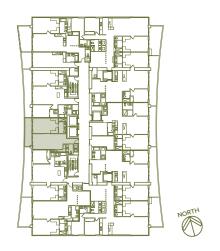

Line 08 1 Bedroom / 1.5 Baths 987 Sq Ft / 91.7 M<sup>2</sup> Including Terrace

Stated square footage includes the terrace of the Unit and is otherwise measured to the exterior boundaries of the exterior walls and the centerline of interior demising walls. This will in fact vary from the square footage that would be determined by using the description and definition of the "Engineering Area" set forth in the Declaration (which generally only includes the interior airspace between the perimeter walls and excludes interior structural components). For the square footage of the "Engineering Area" calculated in the manner set forth in the Declaration, as well as the area of the Unit measured as described herein but without the terrace, see Exhibit "3" to the Declaration. All square footages are approximate and may vary with actual construction. All floor plans and development plans are subject to change. Plans are not to scale. The survey of the units and the provisions of the Unit measured as described herein but without the terrace, see Exhibit "3" to the Declaration. All square footages are approximate and may vary with actual construction. All floor plans and development plans are subject to change. Plans are not to scale. The survey of the units and the provisions of the Unit measured as described herein but without the terrace, see Exhibit "3" to the Declaration. All square footages are approximate and may vary with actual construction. All floor plans and development plans are subject to change. Plans are not to scale. The survey of the units and the provisions of the Unit measured as described herein but without the terrace of the Unit measured as described herein but without the terrace, see Exhibit "3" to the Declaration. All square footages are approximate and may vary with actual construction. All floor plans are for the units and the provisions of the Unit measured as described herein but without the terrace of the Unit measured as described herein but without the terrace of the Unit measured as described herein but without the terrace of the Unit measured as described herein but w