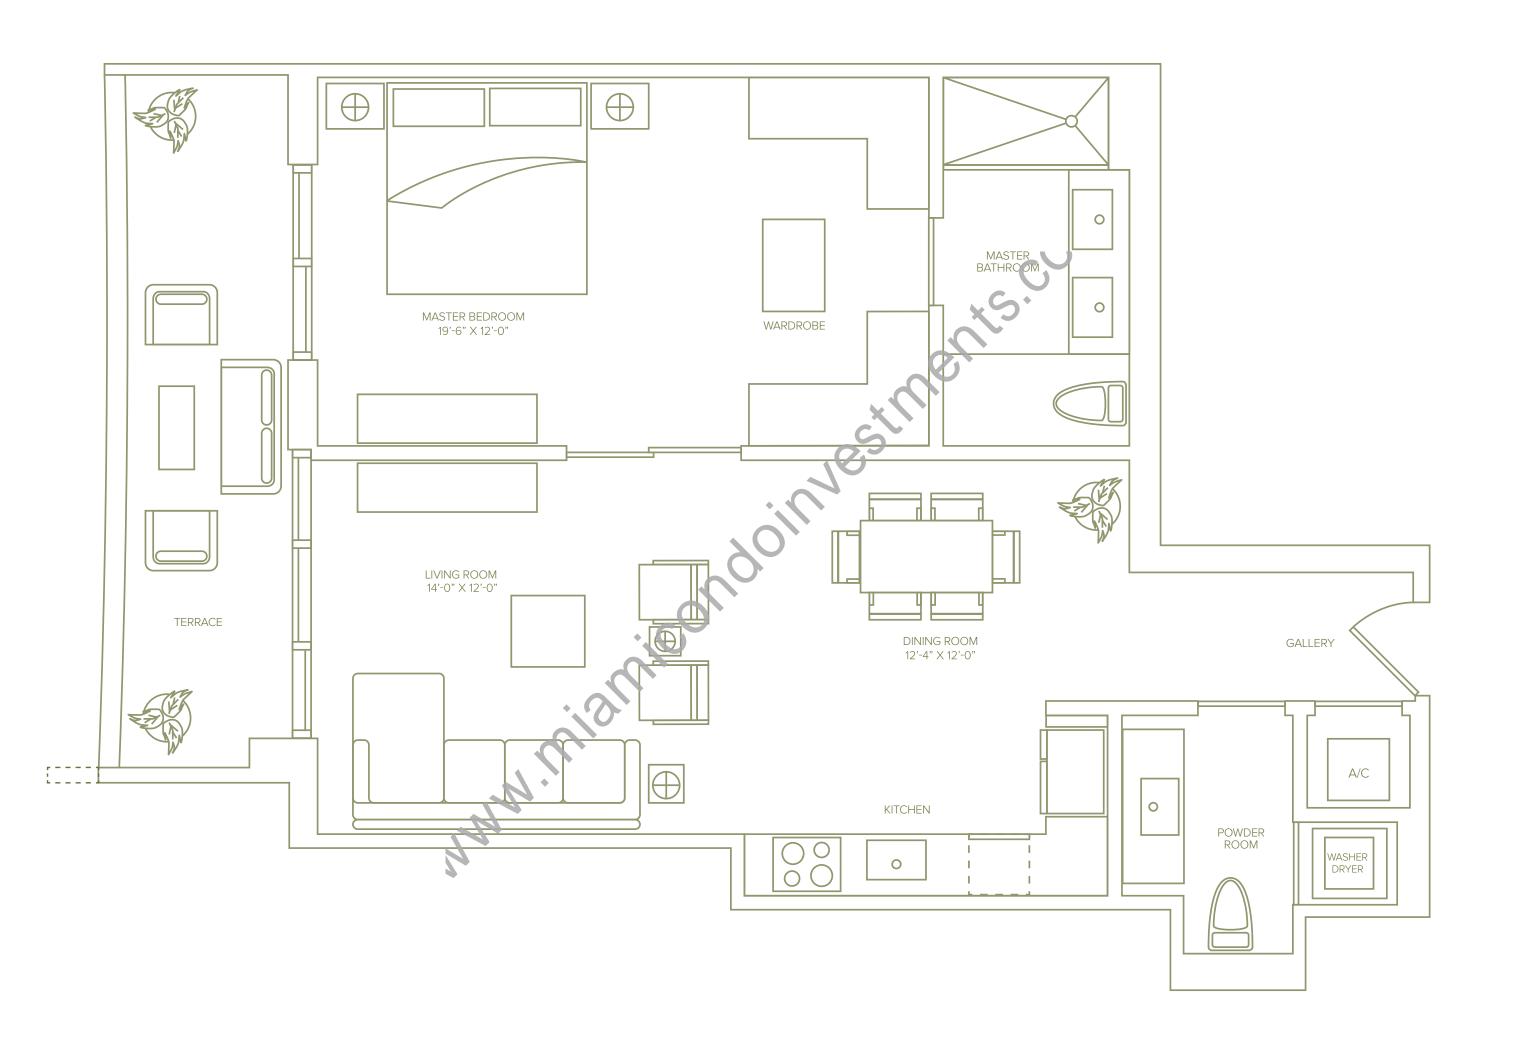

Line 08 1 Bedroom / 1.5 Baths 987 Sq Ft / 91.7 M<sup>2</sup> Including Terrace

Stated square footage includes the terrace of the Unit and is otherwise measured to the exterior boundaries of the exterior walls and the centerline of interior demising walls. This will in fact vary from the square footage that would be determined by using the description and definition of the "Engineering Area" set forth in the Declaration (which generally only includes the interior airspace between the perimeter walls and excludes interior structural components). For the square footage of the "Engineering Area" calculated in the manner set forth in the Declaration, as well as the area of the Unit measured as described herein but without the terrace, see Exhibit "3" to the Declaration. All square footages are approximate and may vary with actual construction. All floor plans and development plans are subject to change. Plans are not to scale. The survey of the units and the provisions of the Unit measured as described herein but without the terrace, see Exhibit "3" to the Declaration. All square footages are approximate and may vary with actual construction. All floor plans and development plans are subject to change. Plans are not to scale. The survey of the units and the provisions of the Unit measured as described herein but without the terrace, see Exhibit "3" to the Declaration. All square footages are approximate and may vary with actual construction. All floor plans and development plans are subject to change. Plans are not to scale. The survey of the units and the provisions of the Unit measured as described herein but without the terrace of the Unit measured as described herein but without the terrace, see Exhibit "3" to the Declaration. All square footages are approximate and may vary with actual construction. All floor plans are for the units and the provisions of the Unit measured as described herein but without the terrace of the Unit measured as described herein but without the terrace of the Unit measured as described herein but without the terrace of the Unit measured as described herein but w