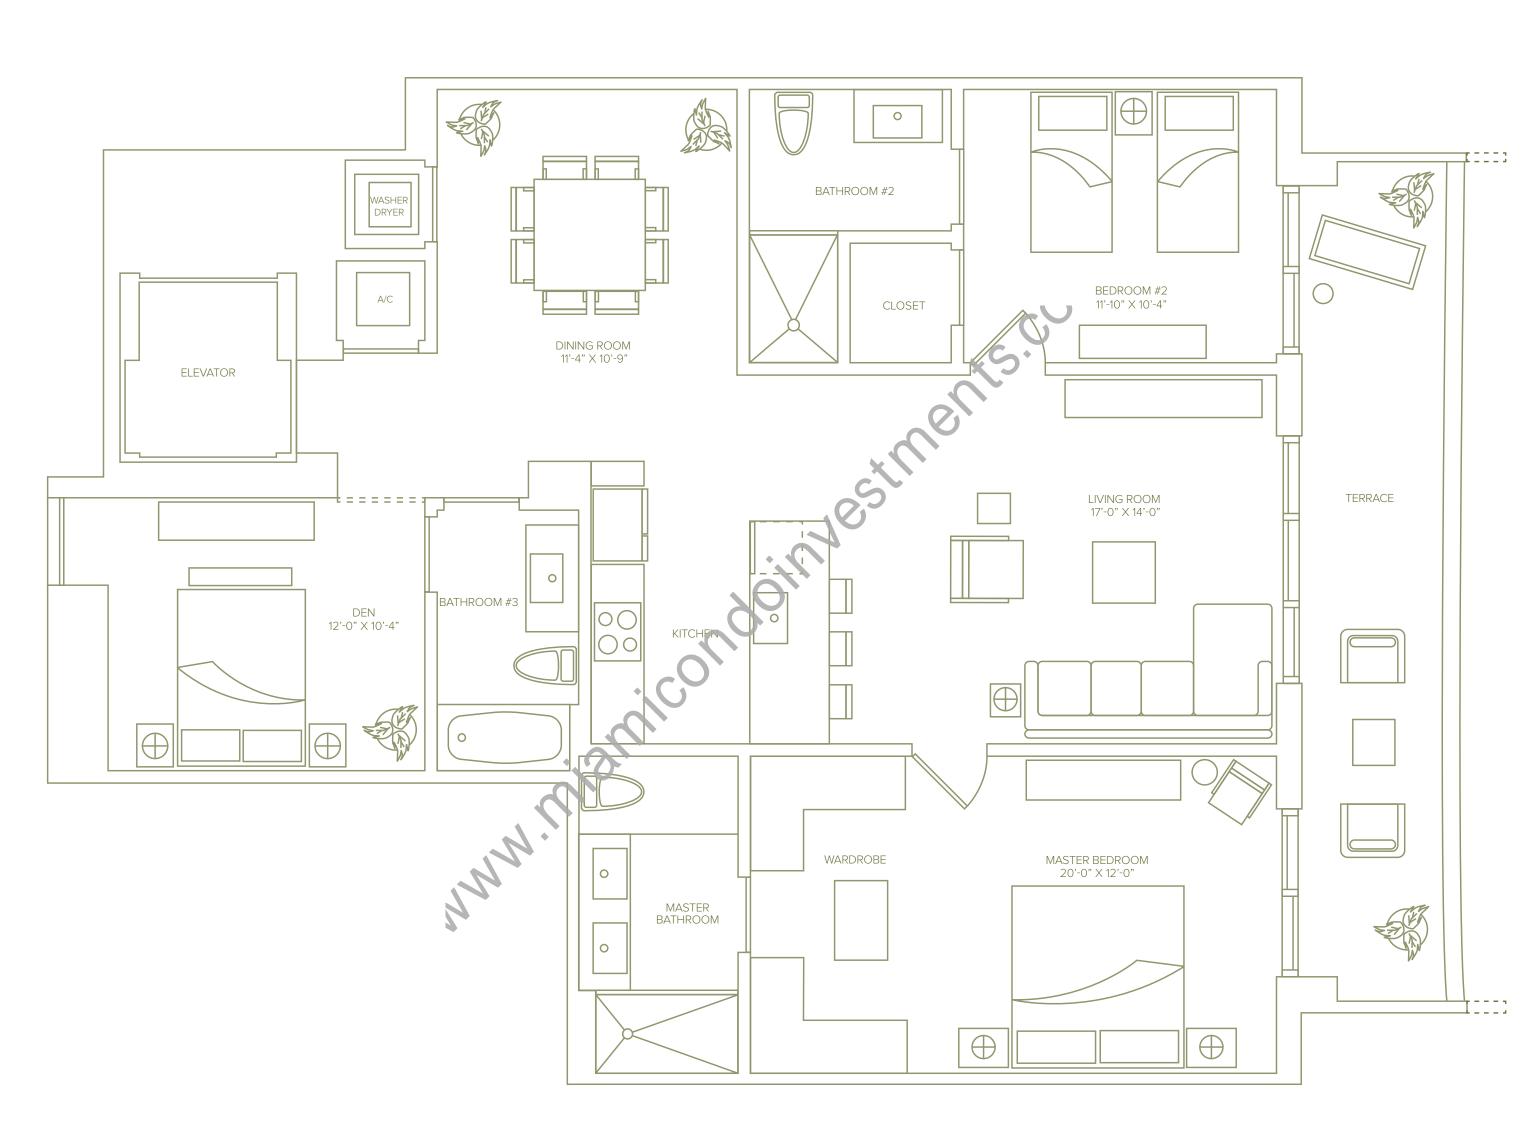

Line 03
2 Bedrooms + Den / 3 Baths
1,584 Sq Ft / 147.2 M<sup>2</sup>
Including Terrace

Stated square footage includes the terrace of the Unit and is otherwise measured to the exterior boundaries of the exterior walls and the centerline of interior demising walls. This will in fact vary from the square footage that would be determined by using the description and definition of the "Engineering Area" set forth in the Declaration (which generally only includes the interior airspace between the perimeter walls and excludes interior structural components). For the square footage of the "Engineering Area" calculated in the manner set forth in the Declaration, as well as the area of the Unit measured as described herein but without the terrace, see Exhibit "3" to the Declaration. All square footages are approximate and may vary with actual construction. All floor plans and development plans are subject to change. Plans are not to scale. The survey of the units and the provisions of the Unit measured as described herein but without the terrace, see Exhibit "3" to the Declaration. All square footages are approximate and may vary with actual construction. All floor plans and development plans are subject to change. Plans are not to scale. The survey of the units and the provisions of the Unit measured as described herein but without the terrace, see Exhibit "3" to the Declaration. All square footages are approximate and may vary with actual construction. All floor plans and development plans are subject to change. Plans are not to scale. The survey of the units and the provisions of the Unit measured as described herein but without the terrace of the Unit measured as described herein but without the terrace, see Exhibit "3" to the Declaration. All square footages are approximate and may vary with actual construction. All floor plans are for the units and the provisions of the Unit measured as described herein but without the terrace of the Unit measured as described herein but without the terrace of the Unit measured as described herein but without the terrace of the Unit measured as described herein but w