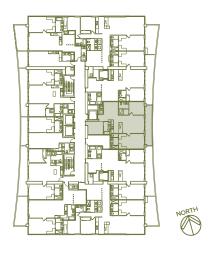

Line 03
2 Bedrooms + Den / 3 Baths
1,584 Sq Ft / 147.2 M<sup>2</sup>
Including Terrace

Stated square footage includes the terrace of the Unit and is otherwise measured to the exterior boundaries of the exterior walls and the centerline of interior demising walls. This will in fact vary from the square footage that would be determined by using the description and definition of the "Engineering Area" set forth in the Declaration (which generally only includes the interior airspace between the perimeter walls and excludes interior structural components). For the square footage of the "Engineering Area" calculated in the manner set forth in the Declaration, as well as the area of the Unit measured as described herein but without the terrace, see Exhibit "3" to the Declaration. All square footages are approximate and may vary with actual construction. All floor plans and development plans are subject to change. Plans are not to scale. The survey of the units and the provisions of the Unit measured as described herein but without the terrace, see Exhibit "3" to the Declaration. All square footages are approximate and may vary with actual construction. All floor plans and development plans are subject to change. Plans are not to scale. The survey of the units and the provisions of the Unit measured as described herein but without the terrace, see Exhibit "3" to the Declaration. All square footages are approximate and may vary with actual construction. All floor plans and development plans are subject to change. Plans are not to scale. The survey of the units and the provisions of the Unit measured as described herein but without the terrace of the Unit measured as described herein but without the terrace, see Exhibit "3" to the Declaration. All square footages are approximate and may vary with actual construction. All floor plans are for the units and the provisions of the Unit measured as described herein but without the terrace of the Unit measured as described herein but without the terrace of the Unit measured as described herein but without the terrace of the Unit measured as described herein but w