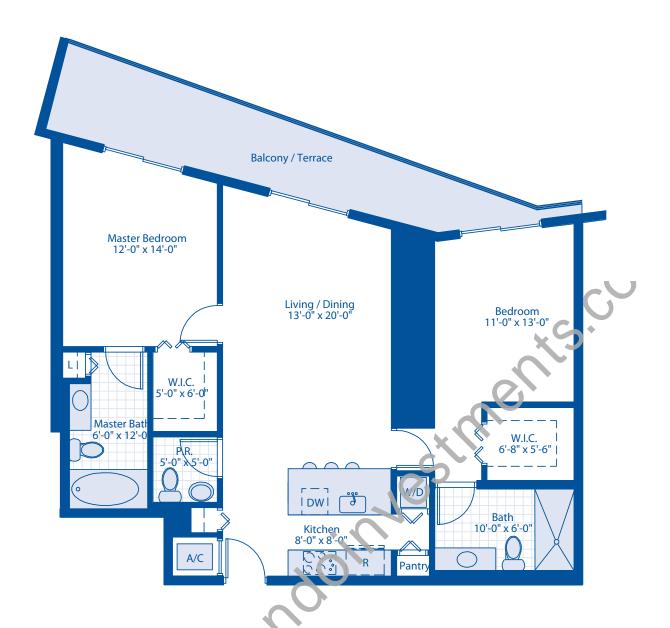

## **UNIT B09**

2 Bedroom / 2.5 Bath

Area Under AC: 1,179 SF 109.5 M2

Balcony Area: 199 SF 18.5 M2

Total Area: 1,378 SF 128.0 M2

2 BEDROOM

ALL DIMENSIONS ARE APPROXIMATE AND SUBJECT TO CHANGE IN ACCORDANCE WITH THE AGREEMENT FOR SALE