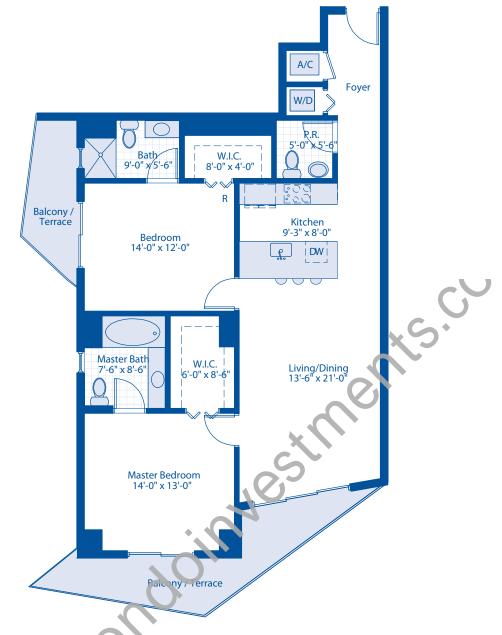

## **UNIT B02**

2 Bedroom / 2.5 Bath

Area Under AC: 1,212 SF 112.6 M2

Balcony Area: 196 SF 18.2 M2

Total Area: 1,408 SF 130.8 M2

CHANGE IN ACCORDANCE WITH THE AGREEMENT FOR SALE

The architectural plans are being provided for informational use only and without representation or warranty whatsoever. Without limiting the generality of the foregoing, any person using these plans, other than the developer and its contractor, and their respective subcontractors, shall be deemed to have acknowledged and agreed that; (a) these plans were designed solely for use by the Developer and it contractors for building construction purposes and may not be suitable for other purposes; (b) the actual improvements may differ substantially from those reflected in the plans due to "field conditions" and other factors, and independent field verification of all measurement, and the location of all measurements made in a purpose; (c) any measurements reflected in these plans are based on the "Architectural Method" of which in general measures the Unit to the outside finished surface of exterior walls, and the centerline of the Interior demising calls, and includes portions of the adjacent Common Elements of the Condominium; (d) the exhibits to the Declaration of Condominium reflect measurements because upon the legal boundaries of the "Unit", as defined therein, which will be less than the developer and the architectural Method" of measurements (e) the sepans shall not be deemed to not be developed in accordance with the governing documents of the Condominium; (d) the developer and the architect shall not be responsible for, and are released from, any claims arising out of the use of these plans and (g) alterations and improvements must be approved in accordance with the governing documents of the Condominium.