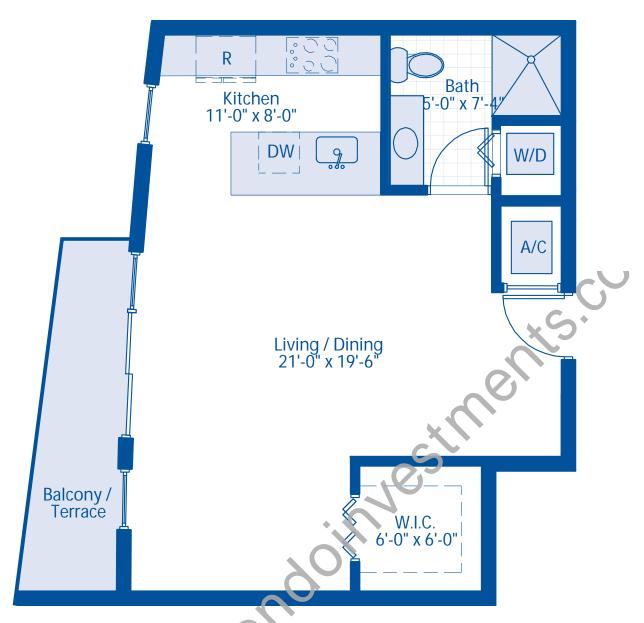

## **UNIT D00**

## Studio

 Area Under AC:
 580 SF
 54.0 M2

 Balcony Area:
 73 SF
 6.8 M2

 Total Area:
 653 SF
 60.8 M2

The architectural plans are being provided for informational use only and without representation or warranty whatsoever. Without limiting the generality of the foregoing, any person using these plans, other than the developer and its contractor, and their respective subcontractors, shall be deemed to have acknowledged and agreed that; (a) these plans were designed solely for use by the Developer and it contractors for building construction purposes and may not be suitable for other purposes; (b) the actual improvements may differ substantially from those reflected in the plans due to "field conditions" and other factors, and independent field verification of all measurements reflected in these plans are based on the "Architectural Method" of which in general measures the Unit to the outside finished surface of exterior walls, and the centerline of the Interior demising calls, and includes portions of the adjacent Common Elements of the Condominium; (d) the exhibits to the Declaration of Condominium reflect measurements based upon the legal boundaries of the "Unit", as defined therein, which will be less that the measurements derived using the "Architectural Method" of measurement; (e) these plans shall not be deemed to constitute advertising or promotional materials; (f) the developer and the architect shall not be responsible for, and are released from, any claims arising out of the use of these plans and (g) alterations and improvements must be approved in accordance with the governing documents of the Condominium.