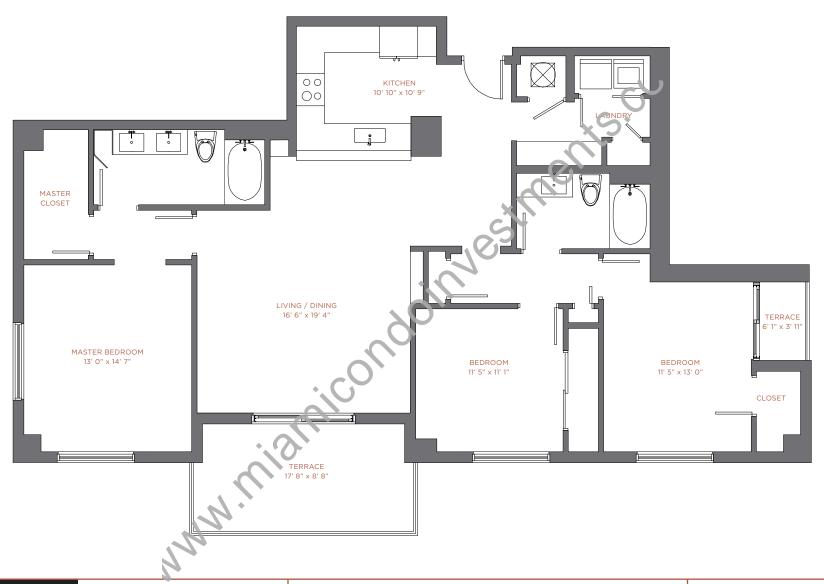

## **RESIDENCE 17**

Levels 12 thru 33 3 Br / 2 Ba 

 Interior:
 1,596 sqft
 148 m²

 Terrace:
 169 sqft
 16 m²

Total: 1,765 sqft  $164 \text{ m}^2$ 

There are various methods for calculating the square footage of a condominium unit and depending upon the method of calculation, the quoted square footage of a condominium unit may vary. The square footages of the Unit shown herein are based upon the "Architectural Method" of measurement and stated dimensions are measured to the exterior boundaries of the exterior walls and the centerline of interior drams and the centerline of interior drams and the centerline of interior drams are based on the Unit set forth in the Declaration (which only includes the interior arispace between the perimeter walls and excludes the interior arispace for the Unit set forth in the Declaration (which only includes the interior arispace are parelly taken are pa