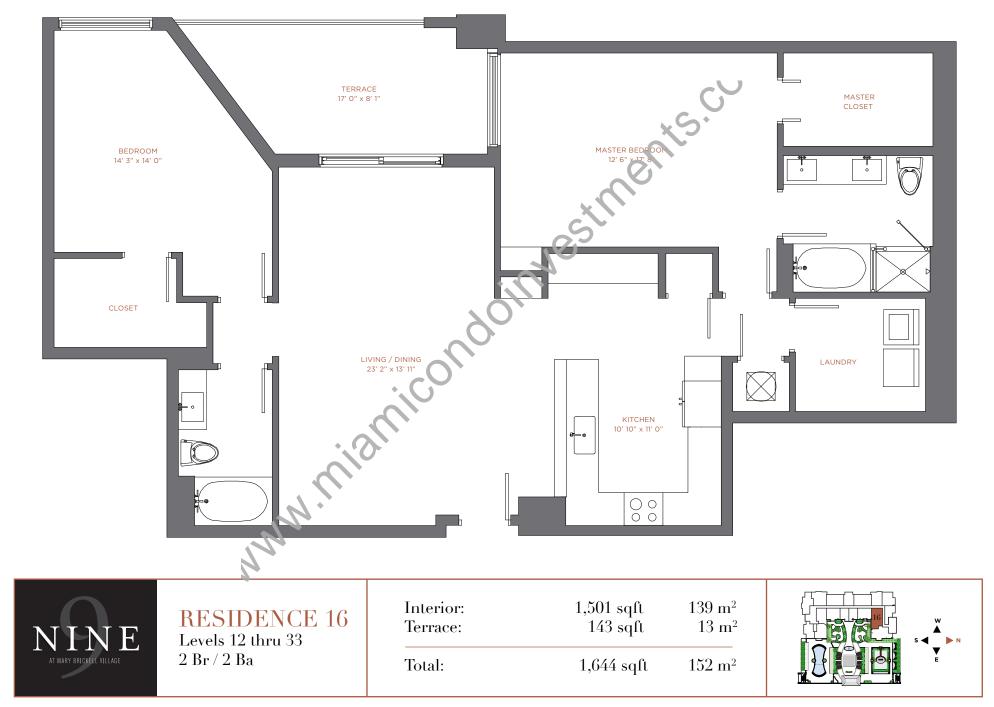

There are various methods for calculating the square footage of a condominium unit and depending upon the method of calculation, the quoted square footage of a condominium unit may vary. The square footages of the Unit shown herein are based upon the "Architectural Method" of measurement and stated dimensions are measured to the exterior boundaries of the exterior walls and the centerline of interior dimensions that would be determined by using the description and boundaries of the Unit set forth in the Declaration (which only includes the interior airspace for the Unit is described in the Declaration. Net that measurements of consess set forth on this or plan are arear than those which would be derived by measuring only the square footage stated length the greatest plan the product obtained by unliplying the stated length times width. All depictions of textures, appliances, counters, cabinetry, windows and other matters of detail, are conceptual only and are for the convenience of reference.