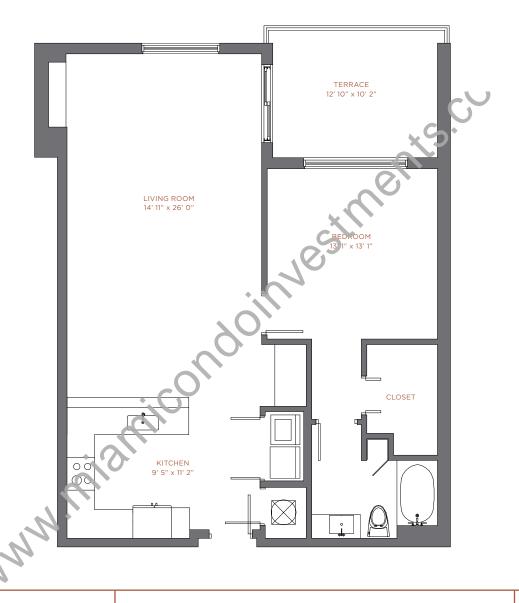

RESIDENCE 13 Levels 12 thru 33

Levels 12 thru 3 1 Br / 1 Ba Total:  $1{,}153 \text{ sqft}$   $107 \text{ m}^2$ 

There are various methods for calculating the square footage of a condominium unit and depending upon the method of calculation, the quoted square footage of a condominium unit may vary. The square footages of the Unit shown herein are based upon the "Architectural Method" of measurement and stated dimensions are measured to the exterior boundaries of the exterior walls and the centerline of interior demising walls and in fact vary from the dimensions that would be determined by using the description and boundaries of the Unit set forth in the Declaration (which only includes the interior airspace between the persent person between the person set forth on this or plan are generally taken are gener