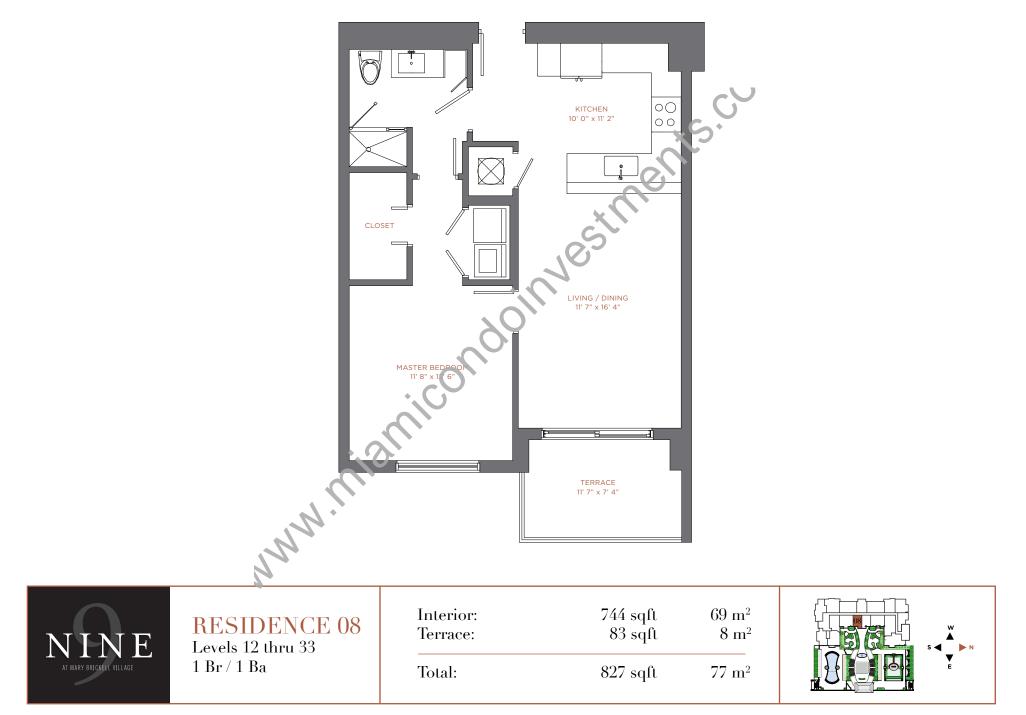

There are various methods for calculating the square footage of a condominium unit and depending upon the method of calculation, the quoted square footage of a condominium unit may vary. The square footages of the Unit shown herein are based upon the "Architectural Method" of measurement and stated dimensions are measured to the exterior boundaries of the exterior walls and the centerline of interior dimensions that would be determined by using the description and boundaries of the Unit set forth in the Declaration (which only includes the interior airspace for the Unit is described in the Declaration. Net that measurements of consess set forth on this or plan are arear than those which would be derived by measuring only the square footage stated length the greatest plan the product obtained by unliplying the stated length times width. All depictions of textures, appliances, counters, cabinetry, windows and other matters of detail, are conceptual only and are for the convenience of reference.