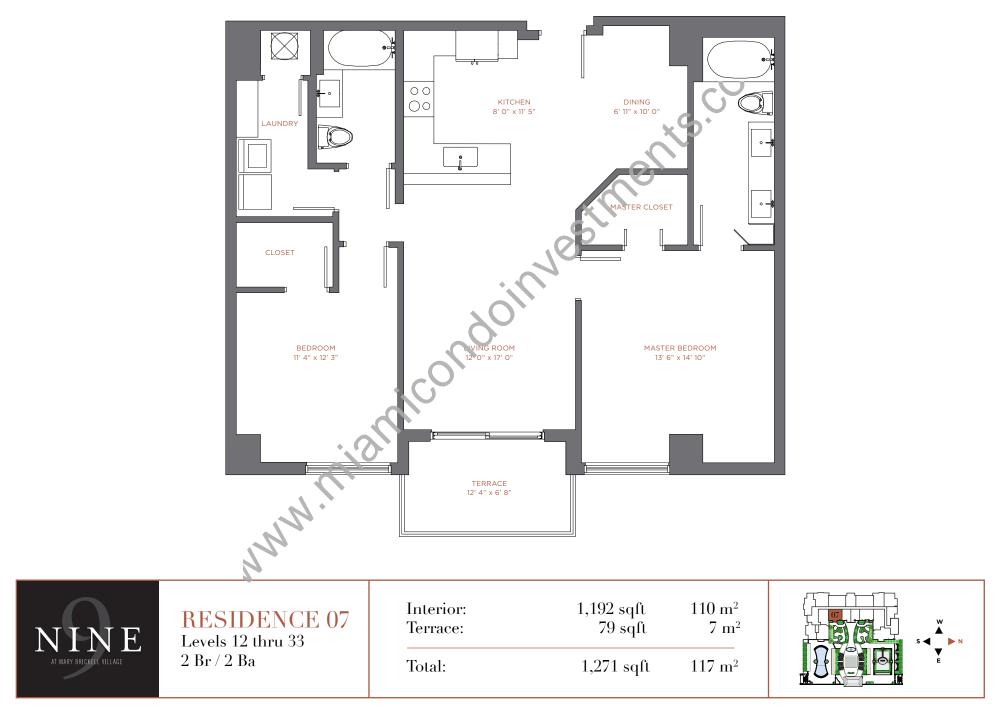

There are various methods for calculating the square footage of a condominium unit and depending upon the method of calculation, the quoted square footage of a condominium unit may vary. The square footages of the Unit shown herein are based upon the "Architectural Method" of measurement and stated dimensions are measured to the exterior boundaries of the exterior walls and the centerline of interior dimensions that would be determined by using the description and boundaries of the Unit set forth in the Declaration (which only includes the interior airspace for the Unit is described in the Declaration. Net that measurements of consess set forth on this or plan are arear than those which would be derived by measuring only the square footage stated length the greatest plan the product obtained by unliplying the stated length times width. All depictions of textures, appliances, counters, cabinetry, windows and other matters of detail, are conceptual only and are for the convenience of reference.