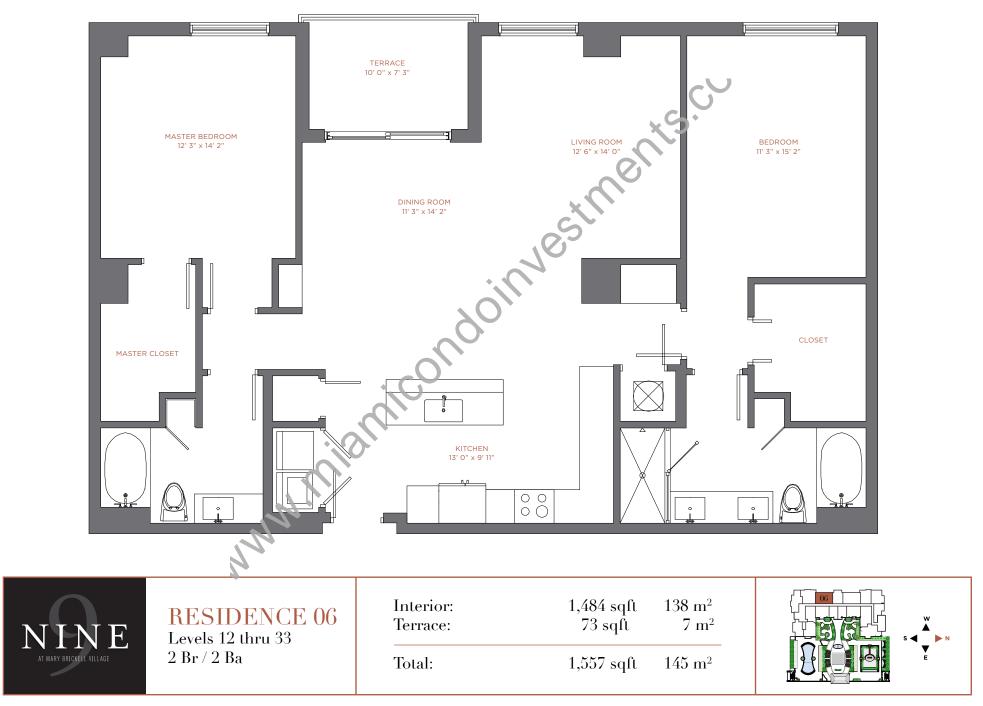

There are various methods for calculating the square footage of a condominium unit and depending upon the method of calculation, the quoted square footage of a condominium unit may vary. The square footages of the Unit shown herein are based upon the "Architectural Method" of measurement and stated dimensions are measured to the exterior boundaries of the exterior walls and the centerline of interior dimensions that would be determined by using the description and boundaries of the Unit set forth in the Declaration (which only includes the interior airspace for the Unit is described in the Declaration. Net that measurements of consess set forth on this or plan are arear than those which would be derived by measuring only the square footage stated length the greatest plan the product obtained by unliplying the stated length times width. All depictions of textures, appliances, counters, cabinetry, windows and other matters of detail, are conceptual only and are for the convenience of reference.