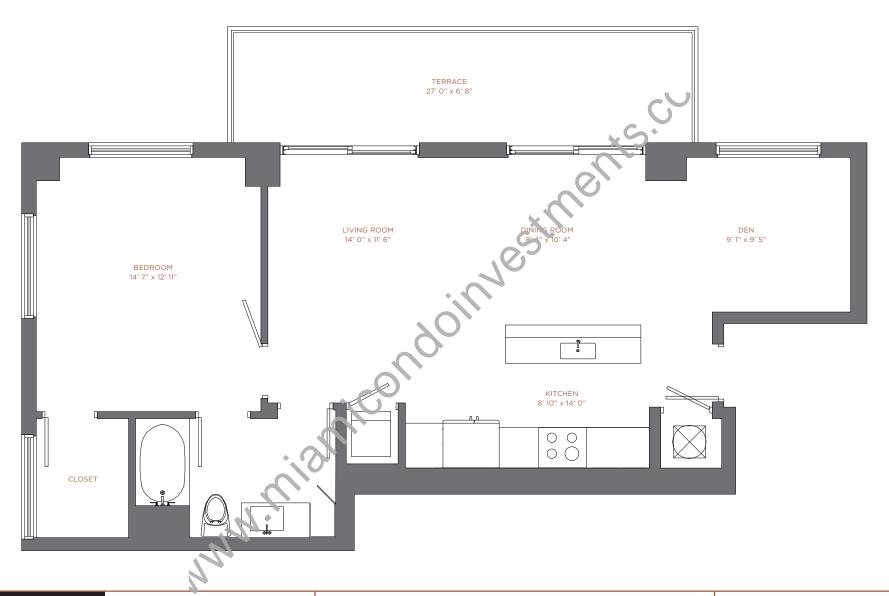

## RESIDENCE 03

Levels 12 thru 33 1 Br / 1 Ba + Den

Total: 1,117 sqft  $104 \text{ m}^2$ 

There are various methods for calculating the square footage of a condominium unit and depending upon the method of calculation, the quoted square footage of a condominium unit may vary. The square footages of the Unit shown herein are based upon the "Architectural Method" of measurement and stated dimensions are measured to the exterior boundaries of the exterior walls and the centerline of interior demising walls and in fact vary from the dimensions that would be determined by using the description and boundaries of the Unit set forth in the Declaration (which only includes the interior airspace between the persent person between the person set forth on this or plan are generally taken are gener