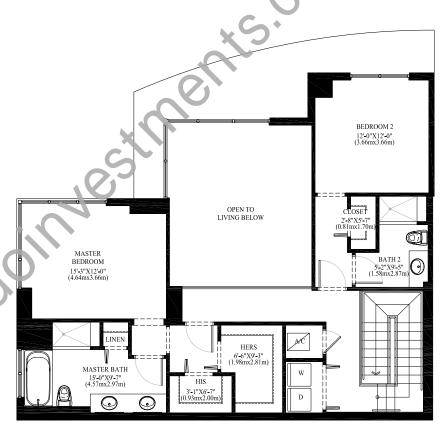

UNIT I (upper floor)

LIVING 1028 S.F. (95.50 S.M.)

Stated dimensions are measured to the exterior boundaries of the exterior walls and the centerlines of interior demising walls. These dimensions in fact vary from those that would be determined by using the description and definition of the "Unit" set forth in the Declaration (which generally includes the airspace between the unfurnished interior perimeter walls and excludes interior structural components). All dimensions are approximate, and all floorplans and development plans are subject to change. At closing, the unit conveyed will be based upon the dimension combined in the Declaration. All sketches, renderings, graphic materials, plans, specifications, terms, conditions and statements contained in this brochure are proposed and conceptual only and do not and will not necessarily reflect the final plans and specifications for the development. Further, Developer reserves the right to modify, revise or withdraw any or all of same in its sole discretion and without prior notice.