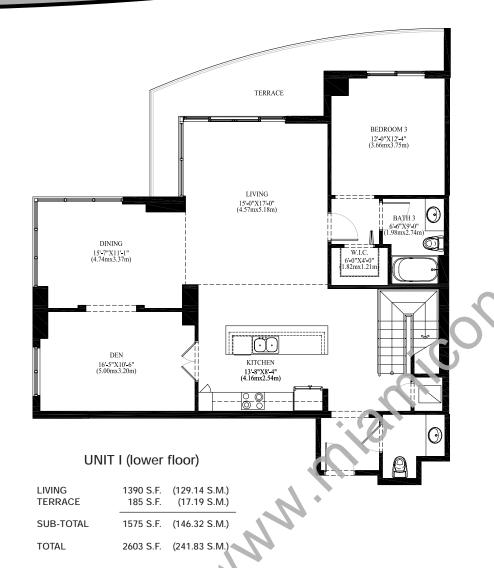

UNIT I (upper floor)

LIVING 1028 S.F. (95.50 S.M.)

Stated dimensions are measured to the exterior boundaries of the exterior walls and the centerlines of interior demising walls. These dimensions in fact vary from those that would be determined by using the description and definition of the "Unit" set forth in the Declaration (which generally includes the airspace between the unfurnished interior perimeter walls and excludes interior structural components). All dimensions are approximate, and all floorplans and development plans are subject to change. At closing, the unit conveyed will be based upon the dimension combined in the Declaration. All sketches, renderings, graphic materials, plans, specifications, terms, conditions and statements contained in this brochure are proposed and conceptual only and do not and will not necessarily reflect the final plans and specifications for the development. Further, Developer reserves the right to modify, revise or withdraw any or all of same in its sole discretion and without prior notice.