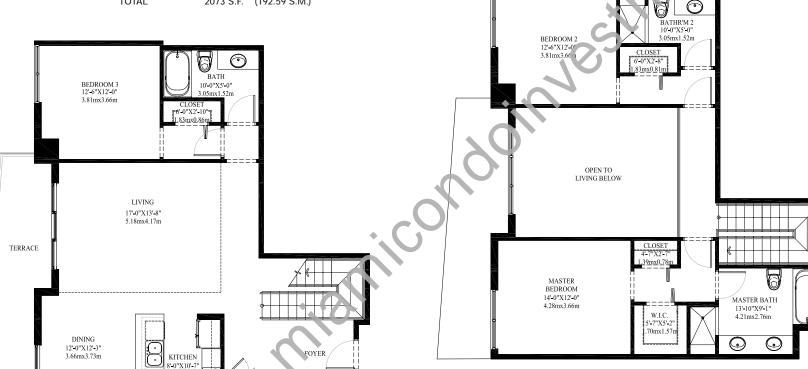

## UNIT J (lower floor)

LIVING 1080 S.F. (100.34 S.M.) **TERRACE** 148 S.F. (13.75 S.M.)

SUB-TOTAL 1228 S.F. (114.08 S.M.)

TOTAL 2073 S.F. (192.59 S.M.)

2.44mx3.22m

LIVING

845 S.F. (78.50 S.M.)

ph 305.960.1966 fax 305.372.1872 www.theplazaonbrickell.com