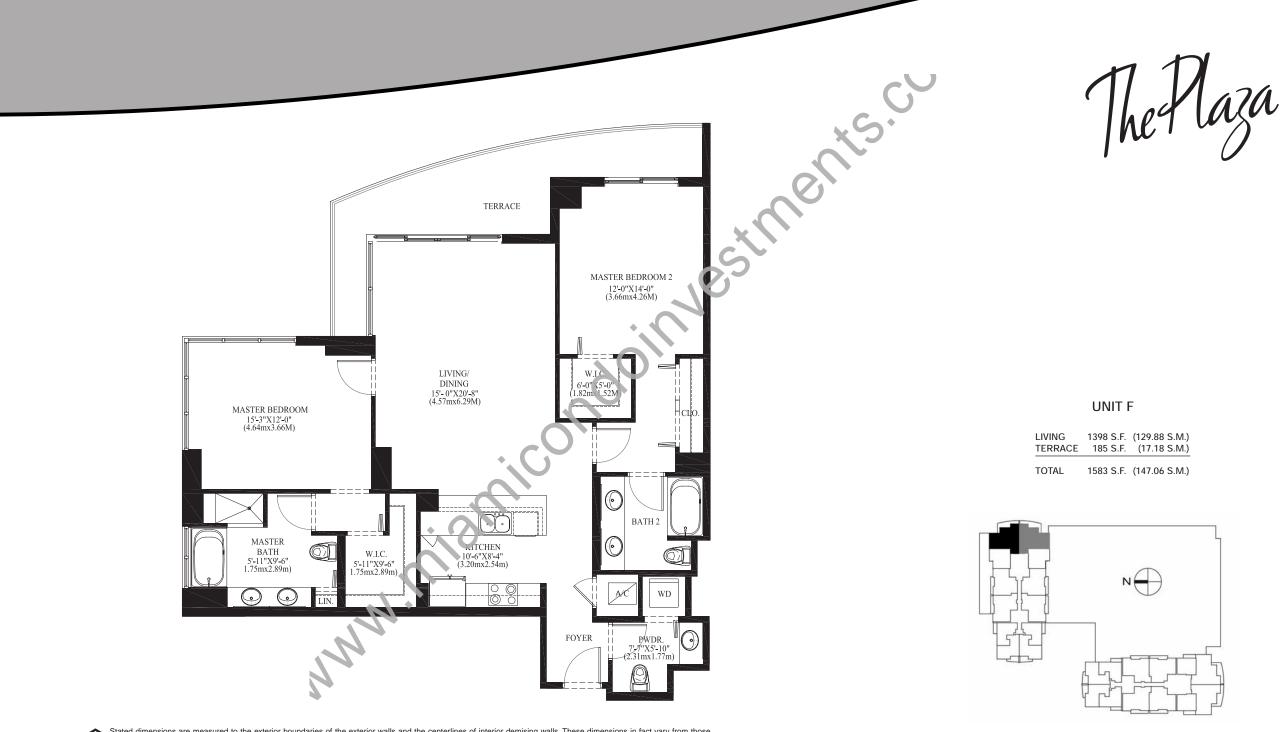

Stated dimensions are measured to the exterior boundaries of the exterior walls and the centerlines of interior demising walls. These dimensions in fact vary from those that would be determined by using the description and definition of the "Unit" set forth in the Declaration (which generally includes the airspace between the unfurnished interior perimeter walls and excludes interior structural components). All dimensions are approximate, and all floorplans and development plans are subject to change. At closing, the unit conveyed will be based upon the dimension combined in the Declaration. All sketches, renderings, graphic materials, plans, specifications, terms, conditions and statements contained in this brochure are proposed and conceptual only and do not and will not necessarily reflect the final plans and specifications for the development. Further, Developer reserves the right to modify, revise or withdraw any or all of same in its sole discretion and without prior notice.