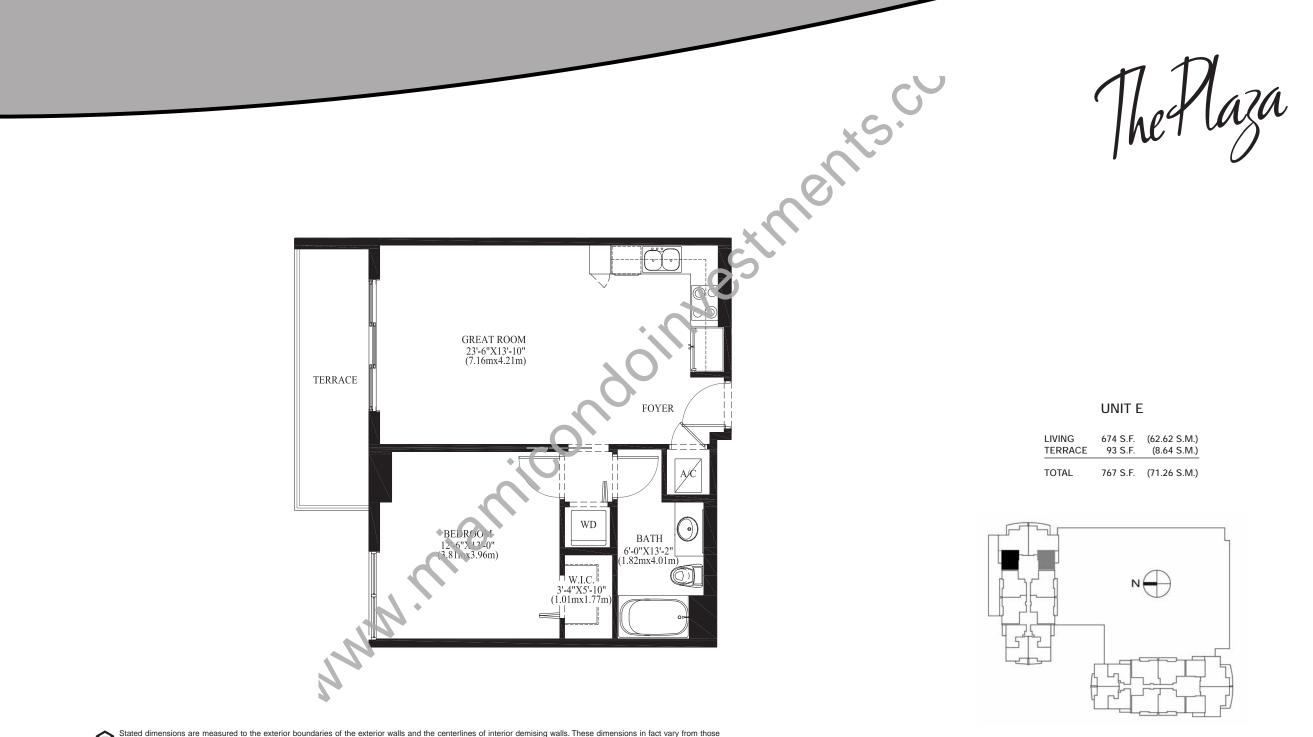

Stated dimensions are measured to the exterior boundaries of the exterior walls and the centerlines of interior demising walls. These dimensions in fact vary from those that would be determined by using the description and definition of the "Unit" set forth in the Declaration (which generally includes the airspace between the unfurnished interior perimeter walls and excludes interior structural components). All dimensions are approximate, and all floorplans and development plans are subject to change. At closing, the unit conveyed will be based upon the dimension combined in the Declaration. All sketches, renderings, graphic materials, plans, specifications, terms, conditions and statements contained in this brochure are proposed and conceptual only and do not and will not necessarily reflect the final plans and specifications for the development. Further, Developer reserves the right to modify, revise or withdraw any or all of same in its sole discretion and without prior notice.