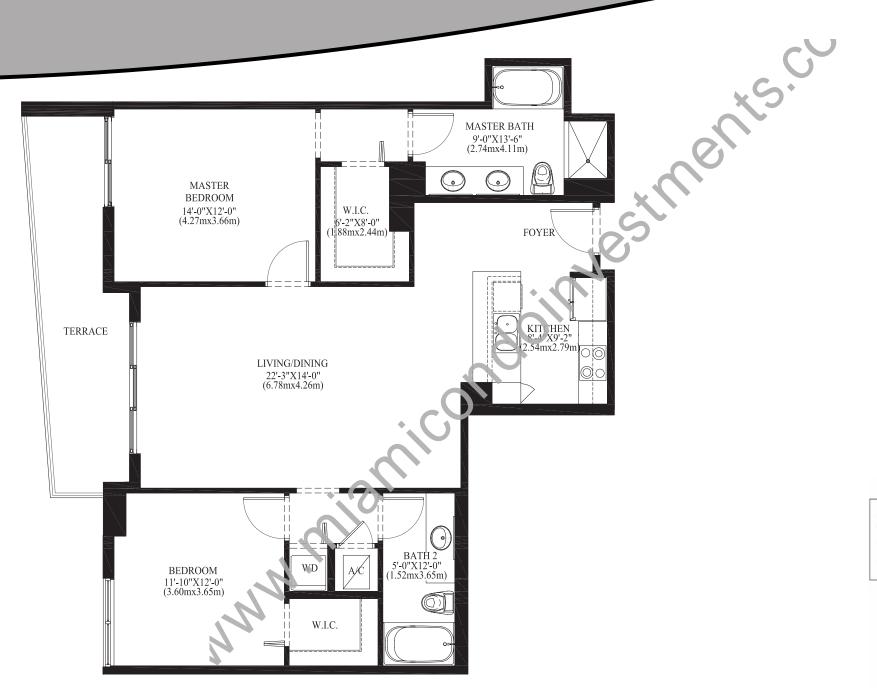

## UNIT C

LIVING 1192 S.F. (110.74 S.M.) TERRACE 148 S.F. (13.75 S.M.)

TOTAL 1340 S.F. (124.49 S.M.)

Stated dimensions are measured to the exterior boundaries of the exterior walls and the centerlines of interior demising walls. These dimensions in fact vary from those that would be determined by using the description and definition of the "Unit" set forth in the Declaration (which generally includes the airspace between the unfurnished interior perimeter walls and excludes interior structural components). All dimensions are approximate, and all floorplans and development plans are subject to change. At closing, the unit conveyed will be based upon the dimension combined in the Declaration. All sketches, renderings, graphic materials, plans, specifications, terms, conditions and statements contained in this brochure are proposed and conceptual only and do not and will not necessarily reflect the final plans and specifications for the development. Further, Developer reserves the right to modify, revise or withdraw any or all of same in its sole discretion and without prior notice.