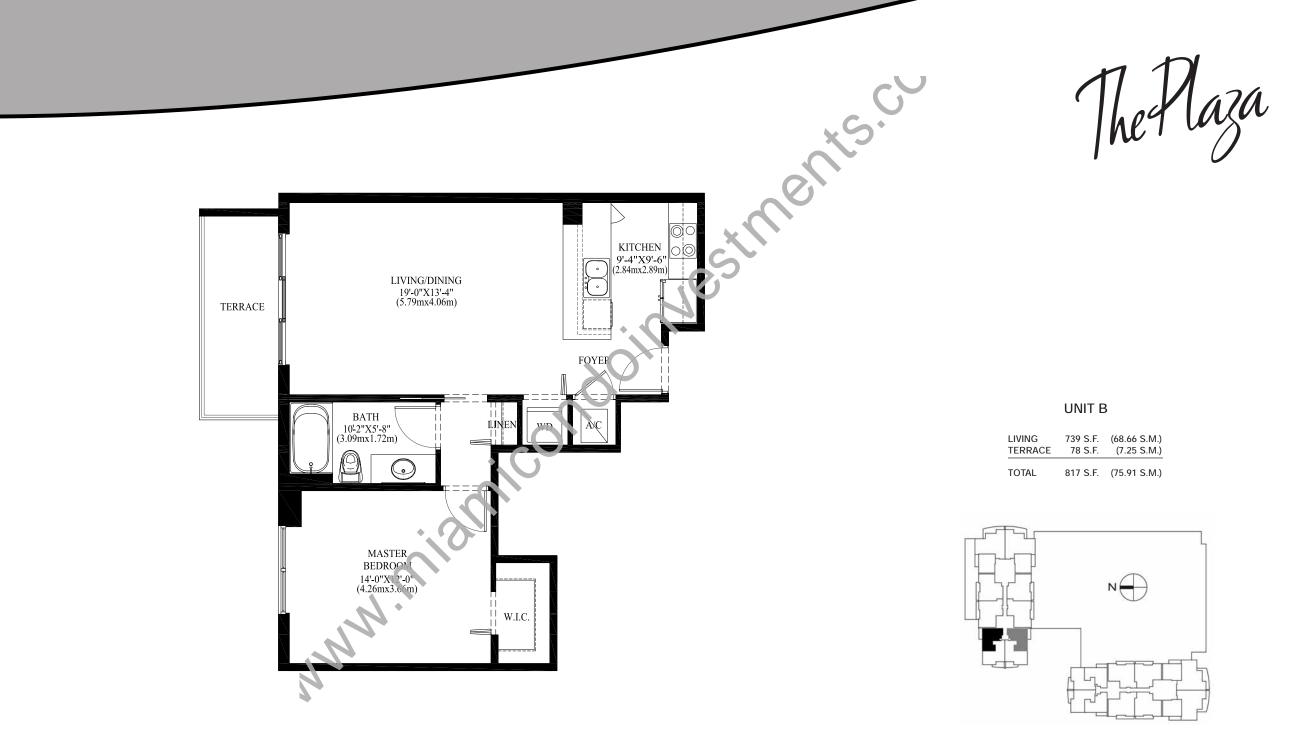

Stated dimensions are measured to the exterior boundaries of the exterior walls and the centerlines of interior demising walls. These dimensions in fact vary from those that would be determined by using the description and definition of the "Unit" set forth in the Declaration (which generally includes the airspace between the unfurnished interior perimeter walls and excludes interior structural components). All dimensions are approximate, and all floorplans and development plans are subject to change. At closing, the unit conveyed will be based upon the dimension combined in the Declaration. All sketches, renderings, graphic materials, plans, specifications, terms, conditions and statements contained in this brochure are proposed and conceptual only and do not and will not necessarily reflect the final plans and specifications for the development. Further, Developer reserves the right to modify, revise or withdraw any or all of same in its sole discretion and without prior notice.