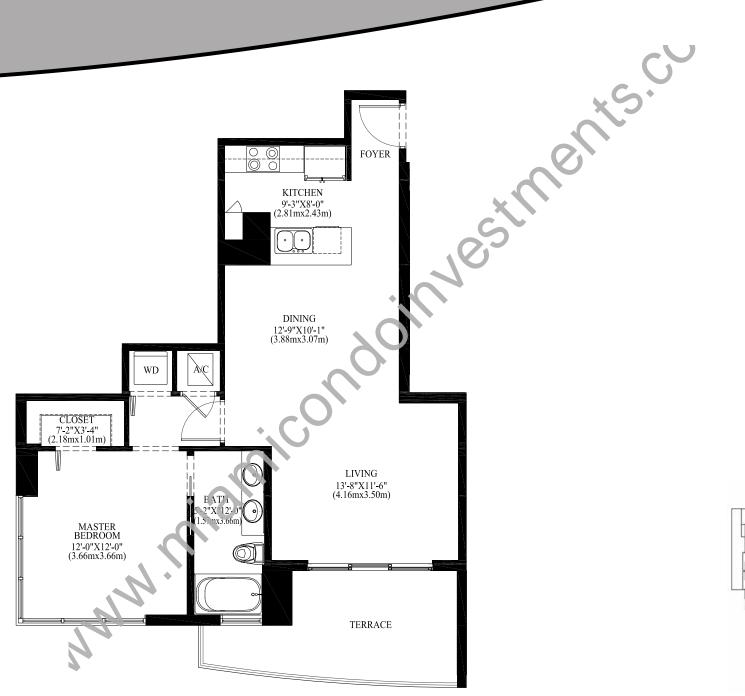

## UNIT A1

| LIVING  | 776 S.F. | (72.09 S.M.) |
|---------|----------|--------------|
| TERRACE | 124 S.F. | (11.52 S.M.) |
| TOTAL   | 900 S.F. | (83.61 S.M.) |

Stated dimensions are measured to the exterior boundaries of the exterior walls and the centerlines of interior demising walls. These dimensions in fact vary from those that would be determined by using the description and definition of the "Unit" set forth in the Declaration (which generally includes the airspace between the unfurnished interior perimeter walls and excludes interior structural components). All dimensions are approximate, and all floorplans and development plans are subject to change. At closing, the unit conveyed will be based upon the dimension combined in the Declaration. All sketches, renderings, graphic materials, plans, specifications, terms, conditions and statements contained in this brochure are proposed and conceptual only and do not and will not necessarily reflect the final plans and specifications for the development. Further, Developer reserves the right to modify, revise or withdraw any or all of same in its sole discretion and without prior notice.