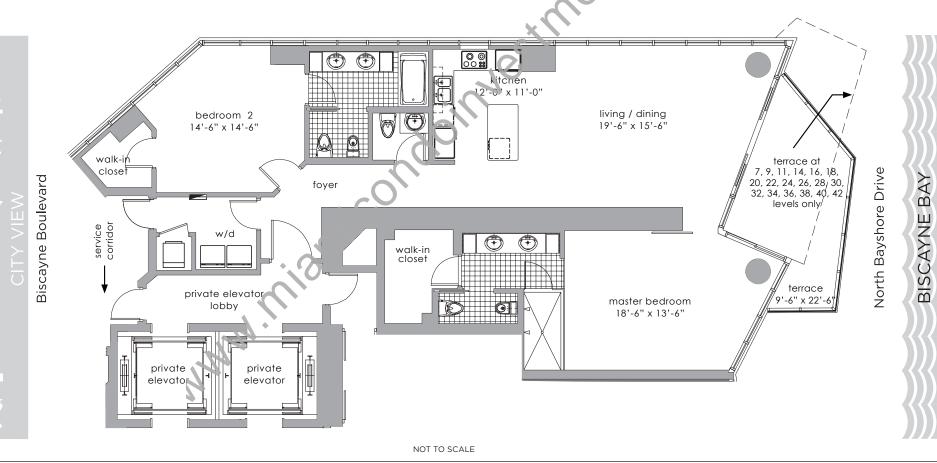

## 2 bedrooms, 2.5 bathrooms Line 01 SF M² LIVING AREA 1,751 162.7 TERRACE 183 17.0 TOTAL 1,934 179.7

The Project and all related floor plans, brochures, renderings and text provided herein are owned by the developer Paramount Bay Owner LLC. Floor plan measurements are approximate and may not be exact. Oral representations cannot be relied upon as correctly stating the representations of the developer. Please refer to the developer's official project brochures, materials and the documents furnished by the developer pursuant to Florida Statutes 718.503 for accurate information regarding the project. This is not an offer to sell, or solicitation of offers to buy, the condominium units in states where such cannot be made. Developer reserves the right to make changes or revise the floor plans in its sole discretion and without notice.