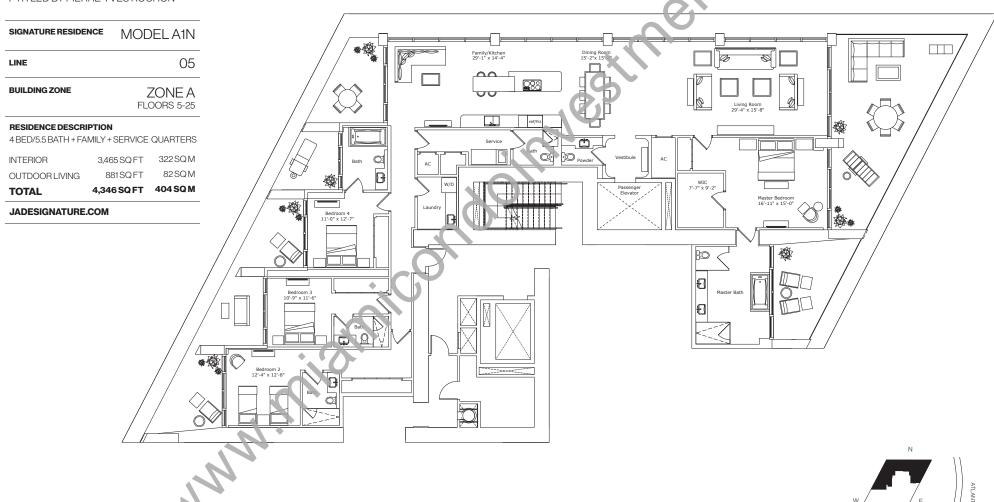

## JADE SIGNATURE

## **DEVELOPED BY**

FORTUNE INTERNATIONAL

## **CREATED BY**

HERZOG & DE MEURON

## INTERIOR ARCHITECTURE

PYR LED BY PIERRE-YVES ROCHON





STATED DIMENSIONS ARE MEASURED TO THE EXTERIOR BOUNDARIES OF THE EXTERIOR WALLS AND STRUCTURAL MEMBERS AND THE CENTERLINE OF INTERIOR DEMISING WALLS AND, IN FACT, MAY VARY FROM THE DIMENSIONS ARE MEASURED TO THE DESCRIPTION AND DEFINITION AND DEFINITION OF THE "UNIT" SET FORTH IN THE DECLARATION (WHICH GENERALLY ONLY INCLUDES IN THE INTERIOR AIRSPACE BETWEEN THE PERIMETER WALLS AND DEXCLUDES INTERIOR STRUCTURAL COMPONENTS). ALL DIMENSIONS ARE APPROXIMATE, ARE SUBJECT TO FINAL SURVEY AND MAY VARY WITH ACTUAL CONSTRUCTION. THE FIGH TO CHANGE. RESIDENCE FEATURES AND BUIL DIMING AMENTIES HEREIN ARE PROPOSED ONLY, AND DEVELOPER RESERVES THE RIGHT TO MODIFY, REVISE, CHANGE OR WITHDRAW MYN OR ALL OF SAME IN TO CHANGE. RESIDENCE FEATURES AND BUIL DIMING AMENTIES HEREIN ARE PROPOSED ONLY, AND D