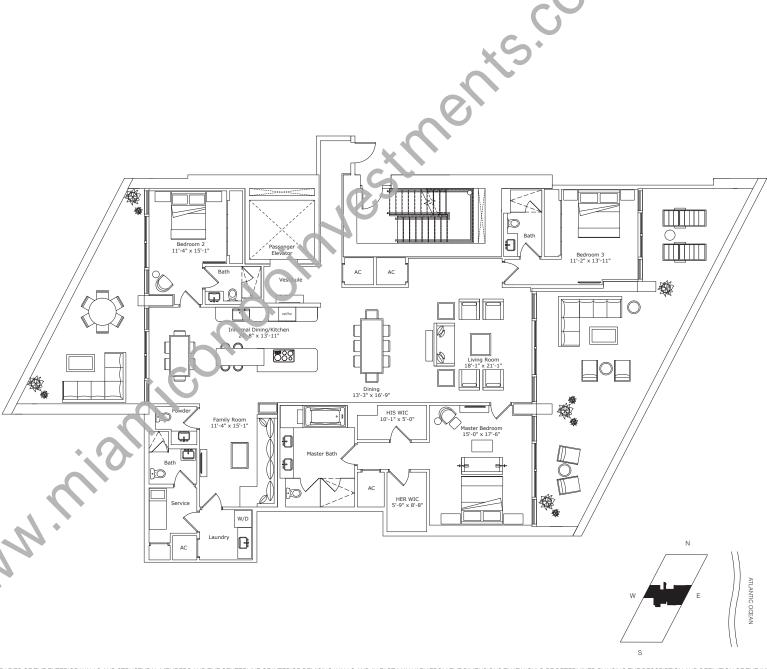

## INTERIOR ARCHITECTURE

PYR LED BY PIERRE-YVES ROCHON

SIGNATURE RESIDENCE MODEL D4

LINE 03

BUILDING ZONE C FLOORS 35-42

RESIDENCE DESCRIPTION

3 BED/4.5 BATH + FAMILY + SERVICE QUARTERS

 INTERIOR
 2,963 SQFT
 275 SQM

 OUTDOOR LIVING
 946 SQFT
 88 SQM

 TOTAL
 3,909 SQFT
 363 SQM

JADESIGNATURE.COM

STATED DIMENSIONS ARE MEASURED TO THE EXTERIOR BOUNDARIES OF THE EXTERIOR WALLS AND STRUCTURAL MEMBERS AND THE CENTERLINE OF INTERIOR DEMISING WALLS AND, IN FACT, MAY VARY FROM THE DIMENSIONS THAT WOULD BE DETERMINED BY USING THE DESCRIPTION AND DEFINITION AND DEFINITION OF THE "UNIT"