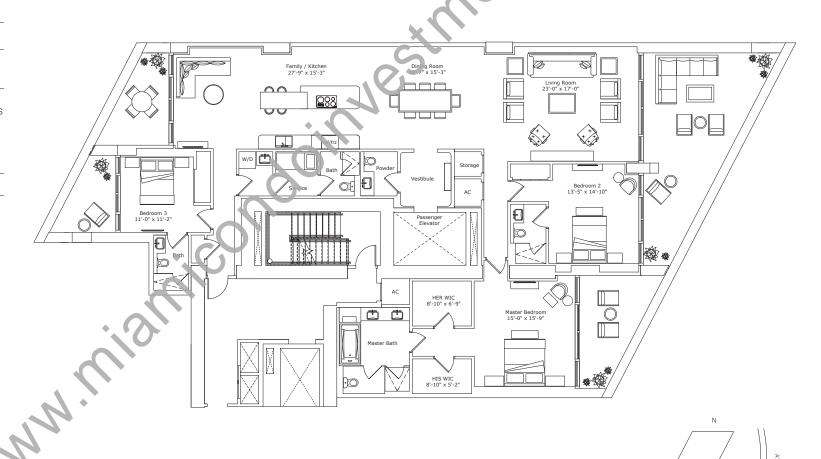

## INTERIOR ARCHITECTURE

PYR LED BY PIERRE-YVES ROCHON

SIGNATURE RESIDENCE MODEL D2

LINE 02

BUILDING ZONE B

FLOORS 26-34

## RESIDENCE DESCRIPTION

3 BED/ 4.5 BATH + FAMILY + SERVICE QUARTERS

 INTERIOR
 2,913 SQFT
 271 SQM

 OUTDOOR LIVING
 585 SQFT
 54 SQM

 TOTAL
 3,498 SQFT
 325 SQM

JADESIGNATURE.COM

STATED DIMENSIONS ARE MEASURED TO THE EXTERIOR BOUNDARIES OF THE EXTERIOR WALLS AND STRUCTURAL MEMBERS AND THE CENTERLINE OF INTERIOR DEMISING WALLS AND, IN FACT, MAY VARY FROM THE DIMENSIONS ARE MEASURED TO THE DESCRIPTION AND DEFINITION AND DEFINITION OF THE "UNIT" SET FORTH IN THE DESCLARATION (WHICH GENERALLY ONLY INCLUDES IN THE INTERIOR AIRSPACE BETWEEN THE PERIMETER WALLS AND DEXCLUDES INTERIOR STRUCTURAL COMPONENTS). ALL DIMENSIONS ARE PAPROXIMATIVE, APE DEVELOPER ARE PAPROXIMATIVE, CHANGE RESIDENCE FEATURES AND BUIL DIMING AMENTIES HEREIN ARE PROPOSED ONLY, AND DEVELOPER RESERVES THE RIGHT TO CHANGE RESIDENCE FEATURES AND BUIL DIMING AMENTIES HEREIN ARE PROPOSED ONLY, AND DEVELOPER RESERVES THE RIGHT TO CHANGE RESIDENCE FEATURES AND BUIL DIMING AMENTIES HEREIN ARE PROPOSED ONLY, AND DEVELOPER RESERVES THE RIGHT TO CHANGE RESIDENCE FEATURES AND BUIL DIMING AMENTIES HEREIN ARE PROPOSED ONLY, AND DEVELOPER SERVES THE RIGHT TO CHANGE RESIDENCE FEATURES AND BUIL DISCRIPTION AND WITHOUT LIMITATION, ITEMS OF FINISH AND DECORATION, ARE CONCEPTUAL ONLY AND ARE NOT NECESSARILY INCLUDED IN EACH UNIT. CONSULT YOUR AGREEMENT AND THE PROSPECTUS FOR THE ITEMS INCLUDED WITH THE UNIT. THE BALCONY DEPICTED IS THE STANDARD BALCONY ALTHOUGH THE BALCONY SIZE AND CONFIGURATION VARIES AT EVERY LEVEL FOR A DEPICTION OF THE BALCONY OF YOUR UNIT SEE EXHIBIT 2 TO THE DECLARATION. FOR THE DEVELOPER TO A DEVELOPER. THE CONDOMINUM REPRESENTATIONS OF THE DEVELOPER FOR CORRECT REPRESENTATIONS, CANNOT BE RELIED UPON AS CORRECTLY STATING REPRESENTATIONS OF THE DEVELOPER FOR CORRECT REPRESENTATIONS, CANNOT BE RELIED UPON AS CORRECTLY STATING REPRESENTATIONS. OF THE DEVELOPER FOR CORRECT REPRESENTATIONS, CANNOT BE RELIED UPON AS CORRECTLY STATING REPRESENTATIONS. OF THE DEVELOPER FOR CORRECT REPRESENTATIONS, CANNOT BE RELIED UPON AS CORRECTLY STATING REPRESENTATIONS.