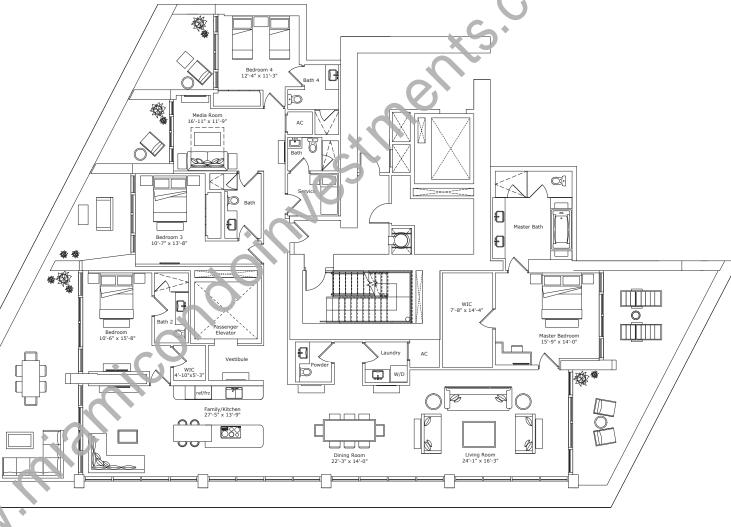

# RESIDENCE DESCRIPTION

4 BED/5.5 BATH + FAMILY + MEDIA + SERVICE QUARTERS

INTERIOR 3,412 SQ FT

3,412 SQFT 317 SQM 867 SQFT 81 SQM

**TOTAL** 4,279 SQ FT 398 SQ M

JADESIGNATURE.COM

**OUTDOOR LIVING** 

STATED DIMENSIONS ARE MEASURED TO THE EXTERIOR BOUNDARIES OF THE EXTERIOR WALLS AND STRUCTURAL MEMBERS AND THE CENTERLINE OF INTERIOR DEMISING WALLS AND, IN FACT, MAY VARY FROM THE DIMENSIONS ARE MEASURED TO THE DESCRIPTION AND DEFINITION AND DEFINITION OF THE "UNIT" SET FORTH IN THE DESCLARATION (WHICH GENERALLY ONLY INCLUDES IN THE INTERIOR AIRSPACE BETWEEN THE PERIMETER WALLS AND DEXCLUDES INTERIOR STRUCTURAL COMPONENTS). ALL DIMENSIONS ARE PAPROXIMATIVE, APE DEVELOPER ARE PAPROXIMATIVE, AND THE ENTITIES COLLABORATING WITH DEVELOPER ARE SUBJECT TO CHANGE. RESIDENCE FEATURES AND BUILDING AMENTIES HEREIN ARE PROPOSED ONLY, AND DEVELOPER RESERVES THE RIGHT TO MODIFY, REVISE, CHANGE OR WITHDRAW MY OR ALL OF SAME IN TO CHANGE. RESIDENCE FEATURES AND BUILDING AMENTIES HEREIN ARE PROPOSED ONLY, AND DEVELOPER RESERVES THE RIGHT TO MODIFY, REVISE, CHANGE OR WITHDRAW MY OR ALL OF SAME IN TO CHANGE. RESIDENCE FEATURES AND BUILDING AMENTIES HEREIN ARE PROPOSED ONLY, AND DEVELOPER SERVES THE RIGHT TO CHANGE CHANGE OR WITHDRAW MY OR ALL DEVELOPER. AND ONLY AND DEVELOPER NOTICE. ALL DEPICTIONS OF FURNISHINGS, FINISHES, APPLIANCES, COUNTERS, SOFFITS, FLOOR COVERINGS AND OTHER MATTERS OF DETAIL, INCLUDING, WITHOUT LIMITATION, ITEMS OF FINISH AND DECORATION, ARE CONCEPTUAL ONLY AND ARE NOTICE. ALL DEPICTIONS OF FURNISHINGS, FINISHES, APPLIANCES, COUNTERS, SOFFITS, FLOOR COVERINGS AND OTHER MATTERS OF DETAIL, INCLUDING, WITHOUT LIMITATION, ITEMS OF FINISH AND DECORATION, ARE CONCEPTUAL ONLY AND ARE NOTICE. AND THE PROSPECTUS FOR THE ITEMS INCLUDED WITH THE UNIT. THE BALCONY DEPICTED IS THE STANDARD BALCONY ALTHOUGH THE BALCONY SIZE AND CONFIGURATION VARIES AT EVERY LEVEL. FOR A DEPICTION OF THE BALCONY OF YOUR UNIT SEE EXHIBIT 2 TO THE DECLARATION. FOR THE DEVELOPER TO A DEPICTION OF THE DEVELOPER TO RECORD ADDING.